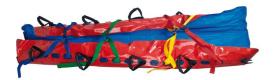

# 894/SNOW Snake Snow

Independent chambers vacuum mattress with anti-slip system for snow

#### **FEATURES**

Vacuum mattress with 14 indipendent chambers for an excellent and fast immobilisation. **Complete with anti-slip system for rescue on snow and Ice.** Extremely light and sturdy, 8 ergonomics handles, restraining belts and a perfect patient encirclement, give to the mattress unique solutions. Usable between -30°C and +70°C. An unmatchable vacuum durability without any deflection, **the UNI EN1865 certificate**, according to the European harmonized standards, **complete features of this device**.