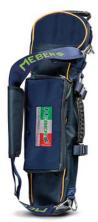

12072/BG "COVER OX 5 BG"- professional cylinder holder for 5 lt oxygen bottles

"COVER OX 5 BR"- professional cylinder holder for 5 lt oxygen bottles

Bariatric wings set for Mercury self-loading stretchers complete with mattresses, belts with reel and assembly kit