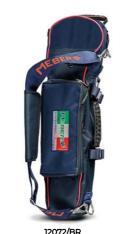

12072/BG "COVER OX 5 BG"- professional cylinder holder for 5 lt oxygen bottles

"COVER OX 5 BR"- professional cylinder holder for 5 lt oxygen bottles

Bariatric wings set for Mercury self-loading stretchers complete with mattresses, belts with reel and assembly kit