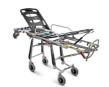

# 7080/4RG Proof Mercury Lite

Ambulance cot in aluminium with variable height and four swivel castors

# FEATURES

Our "Mercury Lite" stretcher is available in the 4 swivel castors version, ensuring excellent manoeuvrability. This device is ideal for narrow spaces. The two front castors can be unblocked by means of an intuitive mechanism. They can revert to their original non-rotating position. The fastening of the stretcher inside of an emergency vehicle is ensured by our certified product 955 Proof (see "<u>Fixing</u> <u>Systems</u>"). The stretcher is supplied with mattress, straps and object holder.