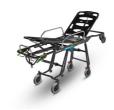

# 7080/4RG Proof Mercury Lite

Ambulance cot in aluminium with variable height and four swivel castors

# FEATURES

Our "Mercury Lite" stretcher is available in the 4 swivel castors version, ensuring excellent manoeuvrability. This device is ideal for narrow spaces. The two front castors can be unblocked by means of an intuitive mechanism. They can revert to their original non-rotating position. The fastening of the stretcher inside of an emergency vehicle is ensured by our certified product 955 Proof (see "<u>Fixing</u> <u>Systems</u>"). The stretcher is supplied with mattress, straps and object holder.