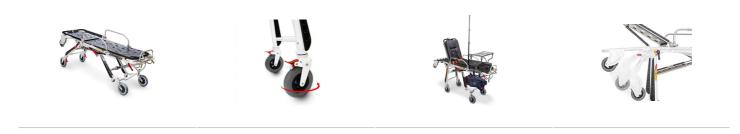

|
| Max loading height (cm)         | 66                                                    |
| Min loading height (cm)         | 64                                                    |
| Folded height (cm)              | 31                                                    |
| Width (cm)                      | 57                                                    |
| Length (cm)                     | 197                                                   |
| Length with folded trolley (cm) | 165                                                   |
| Weight (kg)                     | 40                                                    |
| Loading capacity (kg)           | 250                                                   |

#### IMAGES



## SEE ALSO



Mercury 7070/4RG PROOF Stainless steel variable height stretcher certified with 4 rotating wheels



Mercury Cinque 7075/4RG PROOF Certified 5 levels self-loading stretcher with 4 swivel wheels



Mercury Lite 7082/4RG Proof Certified aluminium variable height stretcher high version with 4 rotating wheels



Mercury Cinque 7077/4RG PROOF Certified 5 levels self-loading stretcher with 4 swivel wheels high version



Mercury 7070 PROOF Certified stainless steel variable height stretcher



Mercury EL 7092 PROOF Certified self-loading stretcher



Mercury 7072/4RG PROOF Certified stainless steel variable height stretcher high version with 4 rotating wheels



Mercury EL 7094 PROOF Certified self-loading stretcher high version

## ACCESSORIES



612/AN-2/MEB Adjustable thoraci