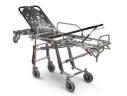

# 7080/4RG Proof Mercury Lite

Ambulance cot in aluminium with variable height and four swivel castors

# FEATURES

Our "Mercury Lite" stretcher is available in the 4 swivel castors version, ensuring excellent manoeuvrability. This device is ideal for narrow spaces. The two front castors can be unblocked by means of an intuitive mechanism. They can revert to their original non-rotating position. The fastening of the stretcher inside of an emergency vehicle is ensured by our certified product 955 Proof (see "<u>Fixing</u> <u>Systems</u>"). The stretcher is supplied with mattress, straps and object holder.

# MAIN FEATURES

| 10G Certification               | <b></b>                                               |
|---------------------------------|-------------------------------------------------------|
| Material                        | Painted aluminium<br>HDPE (High-density polyethylene) |
| Multilevel                      | <b>I</b>                                              |
| Lying surface                   | With Trendelenburg                                    |
| Intermediate height (cm)        | 72                                                    |
| Max height (cm)                 | 95                                                    |
| Max loading height (cm)         | 66                                                    |
| Min loading height (cm)         | 64                                                    |
| Folded height (cm)              | 31                                                    |
| Width (cm)                      | 57                                                    |
| Length (cm)                     | 197                                                   |
| Length with folded trolley (cm) | 165                                                   |
| Weight (kg)                     | 40                                                    |
| Loading capacity (kg)           | 250                                                   |