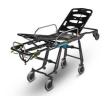

# 7080/4RG Proof Mercury Lite

Ambulance cot in aluminium with variable height and four swivel castors

# FEATURES

Our "Mercury Lite" stretcher is available in the 4 swivel castors version, ensuring excellent manoeuvrability. This device is ideal for narrow spaces. The two front castors can be unblocked by means of an intuitive mechanism. They can revert to their original non-rotating position. The fastening of the stretcher inside of an emergency vehicle is ensured by our certified product 955 Proof (see "<u>Fixing</u> <u>Systems</u>"). The stretcher is supplied with mattress, straps and object holder.