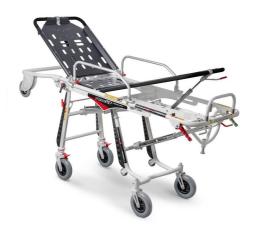

# 7080/4RG Proof Mercury Lite

Ambulance cot in aluminium with variable height and four swivel castors

# FEATURES

Our "Mercury Lite" stretcher is available in the 4 swivel castors version, ensuring excellent manoeuvrability. This device is ideal for narrow spaces. The two front castors can be unblocked by means of an intuitive mechanism. They can revert to their original non-rotating position. The fastening of the stretcher inside of an emergency vehicle is ensured by our certified product 955 Proof (see "<u>Fixing</u> <u>Systems</u>"). The stretcher is supplied with mattress, straps and object holder.