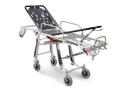

# 7080/4RG Proof Mercury Lite

Ambulance cot in aluminium with variable height and four swivel castors

# FEATURES

Our "Mercury Lite" stretcher is available in the 4 swivel castors version, ensuring excellent manoeuvrability. This device is ideal for narrow spaces. The two front castors can be unblocked by means of an intuitive mechanism. They can revert to their original non-rotating position. The fastening of the stretcher inside of an emergency vehicle is ensured by our certified product 955 Proof (see "<u>Fixing</u> <u>Systems</u>"). The stretcher is supplied with mattress, straps and object holder.

# MAIN FEATURES

| 10G Certification               | <b></b>                                               |
|---------------------------------|-------------------------------------------------------|
| Material                        | Painted aluminium<br>HDPE (High-density polyethylene) |
| Multilevel                      | <b>I</b>                                              |
| Lying surface                   | With Trendelenburg                                    |
| Intermediate height (cm)        | 72                                                    |
| Max height (cm)                 | 95                                                    |
| Max loading height (cm)         | 66                                                    |
| Min loading height (cm)         | 64                                                    |
| Folded height (cm)              | 31                                                    |
| Width (cm)                      | 57                                                    |
| Length (cm)                     | 197                                                   |
| Length with folded trolley (cm) | 165                                                   |
| Weight (kg)                     | 40                                                    |
| Loading capacity (kg)           | 250                                                   |