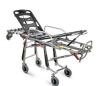

# 7080/4RG Proof Mercury Lite

Ambulance cot in aluminium with variable height and four swivel castors

# FEATURES

Our "Mercury Lite" stretcher is available in the 4 swivel castors version, ensuring excellent manoeuvrability. This device is ideal for narrow spaces. The two front castors can be unblocked by means of an intuitive mechanism. They can revert to their original non-rotating position. The fastening of the stretcher inside of an emergency vehicle is ensured by our certified product 955 Proof (see "<u>Fixing</u> <u>Systems</u>"). The stretcher is supplied with mattress, straps and object holder.

# MAIN FEATURES

| 10G Certification               | <b></b>                                               |
|---------------------------------|-------------------------------------------------------|
| Material                        | Painted aluminium<br>HDPE (High-density polyethylene) |
| Multilevel                      | <b>I</b>                                              |
| Lying surface                   | With Trendelenburg                                    |
| Intermediate height (cm)        | 72                                                    |
| Max height (cm)                 | 95                                                    |
| Max loading height (cm)         | 66                                                    |
| Min loading height (cm)         | 64                                                    |
| Folded height (cm)              | 31                                                    |
| Width (cm)                      | 57                                                    |
| Length (cm)                     | 197                                                   |
| Length with folded trolley (cm) | 165                                                   |
| Weight (kg)                     | 40                                                    |
| Loading capacity (kg)           | 250                                                   |