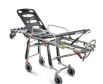

# 7080/4RG Proof Mercury Lite

Ambulance cot in aluminium with variable height and four swivel castors

# FEATURES

Our "Mercury Lite" stretcher is available in the 4 swivel castors version, ensuring excellent manoeuvrability. This device is ideal for narrow spaces. The two front castors can be unblocked by means of an intuitive mechanism. They can revert to their original non-rotating position. The fastening of the stretcher inside of an emergency vehicle is ensured by our certified product 955 Proof (see "<u>Fixing</u> <u>Systems</u>"). The stretcher is supplied with mattress, straps and object holder.