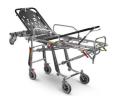

# 7080/4RG Proof Mercury Lite

Ambulance cot in aluminium with variable height and four swivel castors

# FEATURES

Our "Mercury Lite" stretcher is available in the 4 swivel castors version, ensuring excellent manoeuvrability. This device is ideal for narrow spaces. The two front castors can be unblocked by means of an intuitive mechanism. They can revert to their original non-rotating position. The fastening of the stretcher inside of an emergency vehicle is ensured by our certified product 955 Proof (see "<u>Fixing</u> <u>Systems</u>"). The stretcher is supplied with mattress, straps and object holder.

# MAIN FEATURES

| 10G Certification               | <b></b>                                               |
|---------------------------------|-------------------------------------------------------|
| Material                        | Painted aluminium<br>HDPE (High-density polyethylene) |
| Multilevel                      | <b>I</b>                                              |
| Lying surface                   | With Trendelenburg                                    |
| Intermediate height (cm)        | 72                                                    |
| Max height (cm)                 | 95                                                    |
| Max loading height (cm)         | 66                                                    |
| Min loading height (cm)         | 64                                                    |
| Folded height (cm)              | 31                                                    |
| Width (cm)                      | 57                                                    |
| Length (cm)                     | 197                                                   |
| Length with folded trolley (cm) | 165                                                   |
| Weight (kg)                     | 40                                                    |
| Loading capacity (kg)           | 250                                                   |