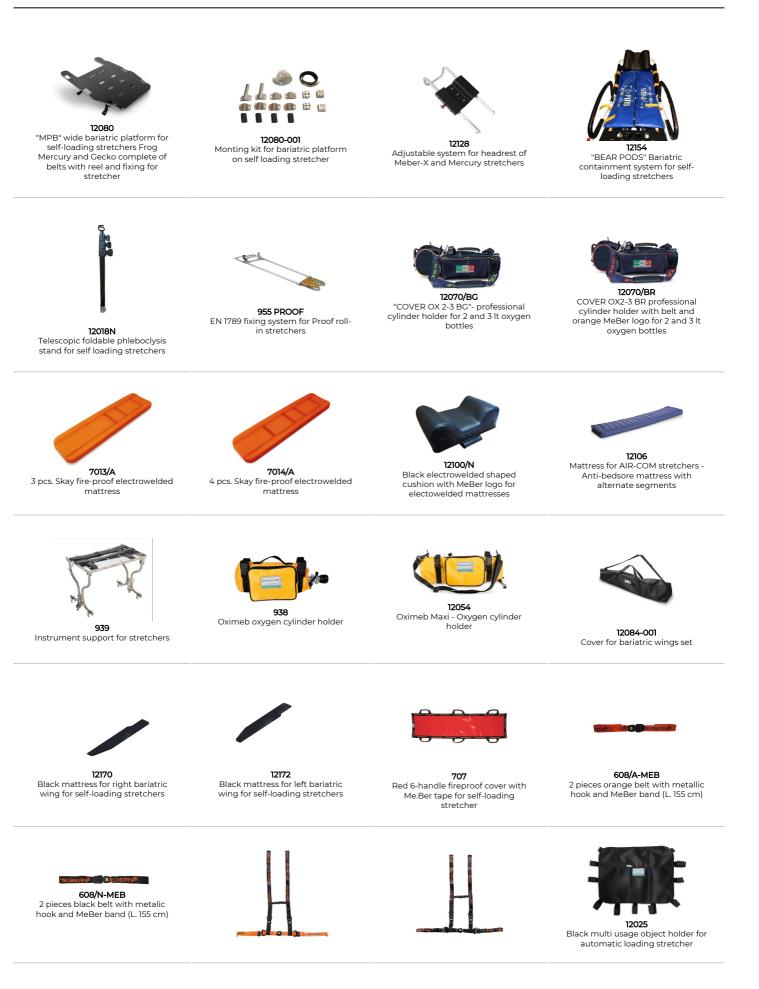

12072/BG "COVER OX 5 BG"- professional cylinder holder for 5 lt oxygen bottles

"COVER OX 5 BR"- professional cylinder holder for 5 lt oxygen bottles

Bariatric wings set for Mercury self-loading stretchers complete with mattresses, belts with reel and assembly kit