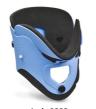

## FEATURES

Rigid cervical collar in 1 piece made with stamped polyethylene coloured to identify various sizes and E.V.A. washable inner lining fixed by plastic rivets. Adjustable rip-off fastening and central hole for tracheotomy. Available in 6 different sizes.