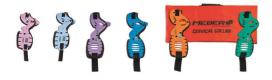

## **9236** Artis

Cervical collar set 6 pieces with carrying case

## FEATURES

Rigid cervical collar in 1 piece made with stamped polyethylene coloured to identify various sizes and E.V.A. washable inner lining fixed by plastic rivets. Adjustable rip-off fastening and central hole for tracheotomy. Available in 6 different sizes.

## SEE ALSO

Artis 9220 Rigid cervical collar in 1 piece size INFANT

Artis 9222 Rigid cervical collar in 1 piece size PEDIATRIC

Artis 9224 Rigid cervical collar in 1 piece size NECKLESS

Artis 9226 Rigid cervical collar in 1 piece size SHORT

Artis 9228 Rigid cervical collar in 1 piece size REGULAR

Artis 9230 Rigid cervical collar in 1 piece size TALL