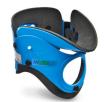

## FEATURES

Rigid cervical collar in 1 piece made with stamped polyethylene coloured to identify various sizes and E.V.A. washable inner lining fixed by plastic rivets. Adjustable rip-off fastening and central hole for tracheotomy. Available in 6 different sizes.