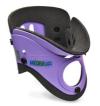

## FEATURES

Rigid cervical collar in 1 piece made with stamped polyethylene coloured to identify various sizes and E.V.A. washable inner lining fixed by plastic rivets. Adjustable rip-off fastening and central hole for tracheotomy. Available in 6 different sizes.