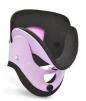

## FEATURES

Rigid cervical collar in 1 piece made with stamped polyethylene coloured to identify various sizes and E.V.A. washable inner lining fixed by plastic rivets. Adjustable rip-off fastening and central hole for tracheotomy. Available in 6 different sizes.