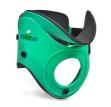

## FEATURES

Rigid cervical collar in 1 piece made with stamped polyethylene coloured to identify various sizes and E.V.A. washable inner lining fixed by plastic rivets. Adjustable rip-off fastening and central hole for tracheotomy. Available in 6 different sizes.