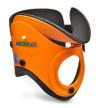

## FEATURES

Rigid cervical collar in 1 piece made with stamped polyethylene coloured to identify various sizes and E.V.A. washable inner lining fixed by plastic rivets. Adjustable rip-off fastening and central hole for tracheotomy. Available in 6 different sizes.