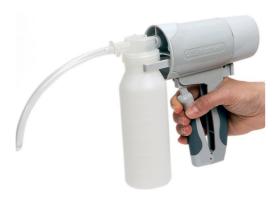

# 11064

Manual suction unit

#### HAND SUCTION UNIT

Designed to provide quick and effective pharyngeal and tracheal suction for emergency use.

The adjustable stroke knob provides different suction pressure.

Supplied with 250 ml bottle and 2 non sterile adult cannulas 17 cm (Ø 6 mm) and 19 cm (Ø 10 mm).

Max vacuum: -400 mmHg Peak free airflow: >20 l/min

External diameter of catheter connection: 10 and 6 mm

Weight: 260 g

Size: 230x60x190 mm