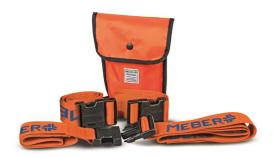

## **603/MEB**

Nylon bag containing 3 belts Art. 607/Ameb

## **FEATURES**

Nylon bag containing 3 belts Art. 607/Ameb.

## **ACCESSORIES**

Orange belt in two pieces with plastic buckle and Me.Ber. band height 50mm