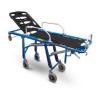

## **ACCESSORY OF**

Gecko 7122/AZ "GECKO" self loading stretcher entry-level light blue

Gecko 7122/V "GECKO" self loading stretcher entry-level green

**Maxima 630**Grey anodized anti trauma scoop stretcher