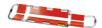

## **603/MEB**

Nylon bag containing 3 belts Art. 607/Ameb

## **FEATURES**

Nylon bag containing 3 belts Art. 607/Ameb.

## **ACCESSORIES**

Orange belt in two pieces with plastic buckle and Me.Ber. band height 50mm