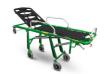

## **ACCESSORY OF**

Gecko 7122/AZ "GECKO" self loading stretcher entry-level light blue

Gecko 7122/V "GECKO" self loading stretcher entry-level green

**Maxima 630**Grey anodized anti trauma scoop stretcher