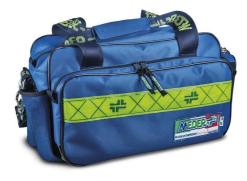

## 1365

Rescue bag Nevada

## FEATURES

Bag made of cordura royal color. It is equipped with high visibility reflective stripes, sturdy double zips, a comfortable shoulder strap with metal hooks and handles to carry by hand. The bag is made up of a central space divided into 3 wide compartments with rigid adjustable dividers. Externally it is characterized by a frontal compartment with a pocket and fixed dividers, 3 side pockets with zip and two open compartments for the placement of bottles of various kinds. It is completed by a customizable name plate on the lateral side. The bottom is water-proof made of PVC with plastic support feet. The linings can be easily removed to allow internal cleaning and disinfection. **Dimensions: 50 x 25 x 28 cm (LxHxD)**.

## MAIN FEATURES

| Length (cm) | 50  |
|-------------|-----|
| Height (cm) | 25  |
| Depth (cm.) | 28  |
| Weight (kg) | 1,5 |