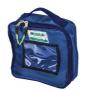

# 1362-002/B

Blue rectangular inside bag for knapsacks

### **FEATURES**

Grey, blue, red, ornage, rectangular inside bag for knapsacks. Dimensions: 30 x 15 x 10 cm (LxHxD)

### MAIN FEATURES

| Width (cm)  | 30 |
|-------------|----|
| Height (cm) | 15 |
| Depth (cm.) | 10 |