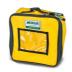

#### **SEE ALSO**

**1362-002/A**Orange rectangular inside bag for knapsacks

1362-002/R Red rectangular inside bag for knapsacks

**1362-003 PED**Pediatric professional rectangular inside bag for knapsack

**1362-002/Y** Yellow rectangular inside bag for knapsacks