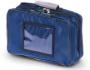

# 1362-002/B

Blue rectangular inside bag for knapsacks

### **FEATURES**

Grey, blue, red, ornage, rectangular inside bag for knapsacks. Dimensions: 30 x 15 x 10 cm (LxHxD)

### MAIN FEATURES

| Width (cm)  | 30 |
|-------------|----|
| Height (cm) | 15 |
| Depth (cm.) | 10 |