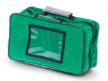

# 1362-002/B

Blue rectangular inside bag for knapsacks

### **FEATURES**

Grey, blue, red, ornage, rectangular inside bag for knapsacks. Dimensions: 30 x 15 x 10 cm (LxHxD)

### MAIN FEATURES

| Width (cm)  | 30 |
|-------------|----|
| Height (cm) | 15 |
| Depth (cm.) | 10 |