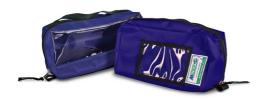

# 1362-002/B

Blue rectangular inside bag for knapsacks

### **FEATURES**

Grey, blue, red, ornage, rectangular inside bag for knapsacks. Dimensions: 30 x 15 x 10 cm (LxHxD)

### MAIN FEATURES

| Width (cm)  | 30 |
|-------------|----|
| Height (cm) | 15 |
| Depth (cm.) | 10 |