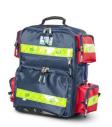

|

#### **SEE ALSO**



**1362-002/A**Orange rectangular inside bag for knapsacks



1362-002/R Red rectangular inside bag for knapsacks



**1362-003 PED**Pediatric professional rectangular inside bag for knapsack



**1362-002/Y** Yellow rectangular inside bag for knapsacks



1362-001/R Red squared inside bag for knapsacks



**1362-001/B** Blue squared inside bag for knapsacks



**1362-001/G**Yellow squared inside bag for knapsacks



1362-001/V Green squared inside bag for knapsacks



**1362-003/A**Orange professional rectangular inside bag for knapsack



**1362-003/B** Blue professional rectangular inside bag for knapsack



**1362-003/G**Yellow professional rectangular inside bag for knapsack



1362-003/V Green professional rectangular inside bag for knapsack

## ACCESSORY OF



**1362** "Ambumed" rescue knapsack