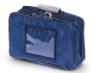

# 1362-001/B

Blue squared inside bag for knapsacks

## **FEATURES**

Red, yellow, green and blue squared inside bag for knapsacks.

Dimensions:  $23 \times 23 \times 10$  cm (LxHxD).