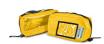

# 1362-001/B

Blue squared inside bag for knapsacks

## **FEATURES**

Red, yellow, green and blue squared inside bag for knapsacks.

Dimensions:  $23 \times 23 \times 10$  cm (LxHxD).

#### MAIN FEATURES

| Width (cm)  | 23 |
|-------------|----|
| Height (cm) | 23 |
| Donth (cm.) | 10 |