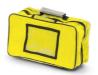

#### **SEE ALSO**

**1362-001/G** Yellow squared inside bag for knapsacks

1362-001/V Green squared inside bag for knapsacks

**1362-003 PED**Pediatric professional rectangular inside bag for knapsack

**1362-002/Y** Yellow rectangular inside bag for knapsacks

1362-003/V Green professional rectangular inside bag for knapsack

**1373**Green multifunctional medical roll

**1362-001/G**Yellow squared inside bag for knapsacks