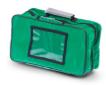

# 1362-001/B

Blue squared inside bag for knapsacks

## **FEATURES**

Red, yellow, green and blue squared inside bag for knapsacks.

Dimensions:  $23 \times 23 \times 10$  cm (LxHxD).

#### MAIN FEATURES

| Width (cm)  | 23 |
|-------------|----|
| Height (cm) | 23 |
| Donth (cm.) | 10 |