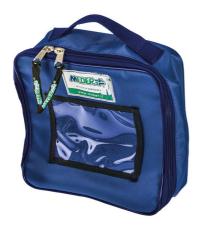

# 1362-001/B

Blue squared inside bag for knapsacks

## **FEATURES**

Red, yellow, green and blue squared inside bag for knapsacks.

Dimensions:  $23 \times 23 \times 10$  cm (LxHxD).