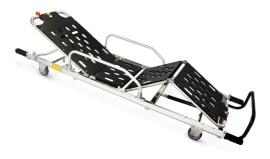

# 1515 PROOF Fixed stretcher

Fixed stretcher with rigid bed

#### **FEATURES**

Fixed stretcher built in anodized aluminium with painted rigid back rest and bed. Resistant and easy to clean. Trendelenburg and Fowler positions. Suitable for our ambulance trolleys (TITANUS) or as a hand-carried stretcher.

- 4 extractable and adjustable handles
- 4 wheels diam. 100mm
- adjustable backrest 75 degrees
- Supplied with 2 belts (art. 608-A/MEB or 608-N/MEB), n. 3 belts (art. 605C), n.1 belt (art. 612/AN-2/MEB or 612/N-2/MEB) and 1 mattress (art. 7014)
- Foldable side rails

#### MAIN FEATURES

| Size                              | Adults                                               |
|-----------------------------------|------------------------------------------------------|
| Usage                             | Transport                                            |
| Lying surface                     | With Trendelenburg and Fowler                        |
| Height (cm)                       | 16                                                   |
| Width (cm)                        | 55                                                   |
| Length (cm)                       | 196                                                  |
| Length with extended handles (cm) | 233                                                  |
| Weight (kg)                       | 20,8                                                 |
| Loading capacity (kg)             | 170                                                  |
| Wheel type                        | 4 Small Fixed Wheels                                 |
| 10G Certification                 | <b>✓</b>                                             |
| Material                          | Anodized aluminium  HDPE (High-density polyethylene) |