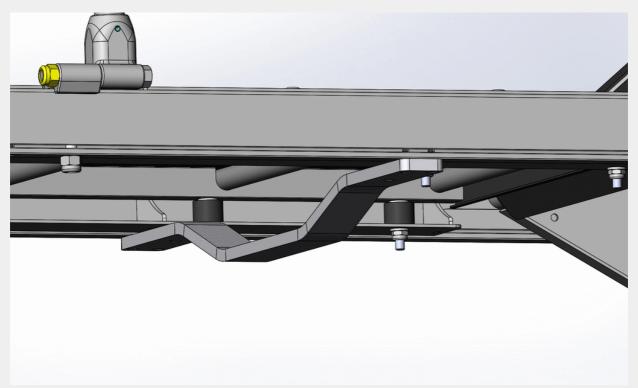

Available in the version with anti-vibration (no Trendelenburg and no Fowler)

The vibration-absorbing element of the stretcher is made up of six natural rubber anti-vibration mounts which contribute to the reduction of any stress on the stretcher both when used on the trolley and especially during transport by ambulance.