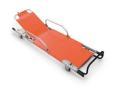

# 1515 PROOF Fixed stretcher

Fixed stretcher with rigid bed

#### **FEATURES**

Fixed stretcher built in anodized aluminium with painted rigid back rest and bed. Resistant and easy to clean. Trendelenburg and Fowler positions. Suitable for our ambulance trolleys (TITANUS) or as a hand-carried stretcher.

- 4 extractable and adjustable handles
- 4 wheels diam. 100mm
- adjustable backrest 75 degrees
- Supplied with 2 belts (art. 608-A/MEB or 608-N/MEB), n. 3 belts (art. 605C), n.1 belt (art. 612/AN-2/MEB or 612/N-2/MEB) and 1 mattress (art. 7014)
- Foldable side rails

#### MAIN FEATURES

| Size                              | Adults                                               |
|-----------------------------------|------------------------------------------------------|
| Usage                             | Transport                                            |
| Lying surface                     | With Trendelenburg and Fowler                        |
| Height (cm)                       | 16                                                   |
| Width (cm)                        | 55                                                   |
| Length (cm)                       | 196                                                  |
| Length with extended handles (cm) | 233                                                  |
| Weight (kg)                       | 20,8                                                 |
| Loading capacity (kg)             | 170                                                  |
| Wheel type                        | 4 Small Fixed Wheels                                 |
| 10G Certification                 | <b>✓</b>                                             |
| Material                          | Anodized aluminium  HDPE (High-density polyethylene) |