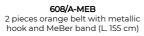

- 4 extractable and adjustable handles
- 4 wheels diam. 100mm
- adjustable backrest 75 degrees
- Supplied with 2 belts (art. 608-A/MEB or 608-N/MEB), n. 3 belts (art. 605C), n.1 belt (art. 612/AN-2/MEB or 612/N-2/MEB) and 1 mattress (art. 7014)
- Foldable side rails