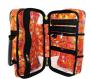

## 1362-003 PED

Pediatric professional rectangular inside bag for knapsack

## **FEATURES**

Pediatric professional rectangular inside bag for knapsack. **Dimensions**: 35x19x14 cm (LxHxD). Weight: 0,5 kg

| MAIN FE | ATURES |
|---------|--------|
|---------|--------|

Pediatric