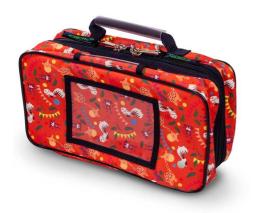

## 1362-003 PED

Pediatric professional rectangular inside bag for knapsack

## **FEATURES**

Pediatric professional rectangular inside bag for knapsack. **Dimensions**: 35x19x14 cm (LxHxD). Weight: 0,5 kg

| MAIN FE | ATURES |
|---------|--------|
|---------|--------|

Pediatric