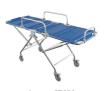

# **ACCESSORIES**

**Icarus 13010** Multi level stretcher with side rails

**1880-002** Mattress pillow to be used with Icarus stretcher

# ACCESSORY OF

**Icarus 13010**Multi level stretcher with side rails