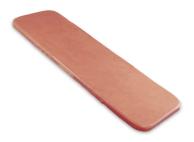

### **FEATURES**

Mattress for Icarus made of inner fireproof padding and fireproof, waterproof, anti-tear Skay cover. Double seam.

Dimensions: cm 180x55x5.

\*All Pictures shown are for illustration purpose only.

#### **MAIN FEATURES**

| Length (cm)    | 180  |
|----------------|------|
| Width (cm)     | 55   |
| Thickness (cm) | 5    |
| Material       | Skay |