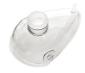

# 2401

Silicone reanimation mask size 1

## **FEATURES**

Reanimation and anesthesia mask. Anatomical border in silicone guarantees perfect fitting to face while the shell, made in transparent material, allows the patient to be monitored during the application. Standard connector. Can be autoclave sterilised, available in 6 sizes.