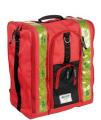

#### **ACCESSORY OF**

1366 Red knapsack "115" with side pockets and compartments COMPLETE