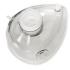

# 2401

Silicone reanimation mask size 1

## **FEATURES**

Reanimation and anesthesia mask. Anatomical border in silicone guarantees perfect fitting to face while the shell, made in transparent material, allows the patient to be monitored during the application. Standard connector. Can be autoclave sterilised, available in 6 sizes.