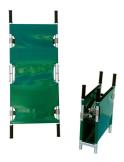

## 6150

Short folding stretcher for veterinary use

## **FEATURES**

Stretcher that folds in two, equipped with feet and handles, aluminium frame and PVC impermeable and tear-resistant bed. Ideal for in- surgery transport, easily positioned dimensions.

## MAIN FEATURES

| Foldable           | ⊌                     |
|--------------------|-----------------------|
| Lying surface      | Without Trendelenburg |
| Length (cm)        | 127                   |
| Width (cm)         | 50                    |
| Height (cm)        | 13                    |
| Folded height (cm) | 63                    |
| Thickness (cm)     | 13                    |
| Weight (kg)        | 5,5                   |