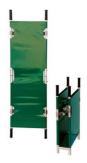

## 6150

Short folding stretcher for veterinary use

## **FEATURES**

Stretcher that folds in two, equipped with feet and handles, aluminium frame and PVC impermeable and tear-resistant bed. Ideal for in- surgery transport, easily positioned dimensions.

## MAIN FEATURES

| Foldable           | ⊌                     |
|--------------------|-----------------------|
| Lying surface      | Without Trendelenburg |
| Length (cm)        | 127                   |
| Width (cm)         | 50                    |
| Height (cm)        | 13                    |
| Folded height (cm) | 63                    |
| Thickness (cm)     | 13                    |
| Weight (kg)        | 5,5                   |