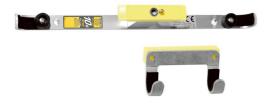

# 616/A

Certified vertical fixing system for scoop stretchers

## **FEATURES**

Aluminium supports with safe and rapid hook to fix the scoop stretcher in vertical position to the wall or inside the ambulance. With our item 616/A it is possible to fix the scoop stretcher folded.

Device certified according to the European harmonized safety standards UNI EN 1789.