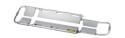

# 616/A

Certified vertical fixing system for scoop stretchers

## **FEATURES**

Aluminium supports with safe and rapid hook to fix the scoop stretcher in vertical position to the wall or inside the ambulance. With our item 616/A it is possible to fix the scoop stretcher folded.

Device certified according to the European harmonized safety standards UNI EN 1789.

# MAIN FEATURES

| Length (cm) | 44   |
|-------------|------|
| Width (cm)  | 2,5  |
| Height (cm) | 9,5  |
| Weight (kg) | 0,55 |