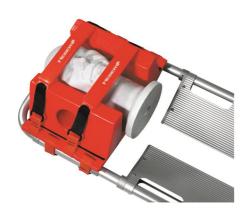

## 624 Double

Head immobilizer for scoop stretcher

## **FEATURES**

This head immobilizer can be mounted and separated on the scoop stretcher exactly as the DOUBLE PLUS. The difference between the two head immobilizers is in the system of immobilization because the art. 624 is supplied with the standard side rigid blocks instead of the adjustable ones. Supplied with padded belts for the fixing. It is produced with expanded material at closed cells with an inside aluminium sheet and it is covered by a liquid-proof and bacterial-proof material.