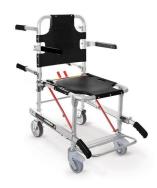

# **653** Maya

Folding sedan chair with 4 wheels, footboards and arms

#### **FEATURES**

Designed to help rescue personnel during rescue procedures. Made of anodized aluminium. Supplied with 4 wheels (2 rotating with brake  $\emptyset$  100 mm and 2 fixed  $\emptyset$  125 mm), easy and safe open/close system, 4 rear handles and 2 front extractable ones, back rest and seat made of thermoplastic material easy to clean and footrest. Supplied complete with black bag containing 3 belts (Art. 590/N).

#### MAIN FEATURES

| Foldable              | <b>✓</b>                                 |
|-----------------------|------------------------------------------|
| Footboards and arms   | ₩                                        |
| Wheel type            | 2 Rotating Wheels + 2 Small Fixed Wheels |
| Туре                  |                                          |
| Height (cm)           | 90                                       |
| Width (cm)            | 52                                       |
| Length (cm)           | 75                                       |
| Max length (cm)       | 131                                      |
| Epaisseur pliée (cm)  | 24                                       |
| Weight (kg)           | 14                                       |
| Loading capacity (kg) | 170                                      |
| Folded height (cm)    | 98                                       |
| 10G Certification     | ₩                                        |
| Cardio                | <u></u>                                  |
| Material              | Anodized aluminium                       |