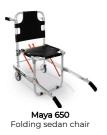

# **653** Maya

Folding sedan chair with 4 wheels, footboards and arms

#### **FEATURES**

Designed to help rescue personnel during rescue procedures. Made of anodized aluminium. Supplied with 4 wheels (2 rotating with brake  $\emptyset$  100 mm and 2 fixed  $\emptyset$  125 mm), easy and safe open/close system, 4 rear handles and 2 front extractable ones, back rest and seat made of thermoplastic material easy to clean and footrest. Supplied complete with black bag containing 3 belts (Art. 590/N).