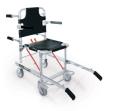

# **653** Maya

Folding sedan chair with 4 wheels, footboards and arms

#### **FEATURES**

Designed to help rescue personnel during rescue procedures. Made of anodized aluminium. Supplied with 4 wheels (2 rotating with brake  $\emptyset$  100 mm and 2 fixed  $\emptyset$  125 mm), easy and safe open/close system, 4 rear handles and 2 front extractable ones, back rest and seat made of thermoplastic material easy to clean and footrest. Supplied complete with black bag containing 3 belts (Art. 590/N).

#### MAIN FEATURES

| Foldable              | <b>✓</b>                                 |
|-----------------------|------------------------------------------|
| Footboards and arms   | ₩                                        |
| Wheel type            | 2 Rotating Wheels + 2 Small Fixed Wheels |
| Туре                  |                                          |
| Height (cm)           | 90                                       |
| Width (cm)            | 52                                       |
| Length (cm)           | 75                                       |
| Max length (cm)       | 131                                      |
| Epaisseur pliée (cm)  | 24                                       |
| Weight (kg)           | 14                                       |
| Loading capacity (kg) | 170                                      |
| Folded height (cm)    | 98                                       |
| 10G Certification     | ₩                                        |
| Cardio                | <u></u>                                  |
| Material              | Anodized aluminium                       |