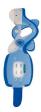

# 866 Sirius

Rigid cervical collar in 1 piece size STANDARD

#### **FEATURES**

Rigid cervical collar in 1 piece made with transparent polyethylene with E.V.A. washable inner lining fixed by plastic rivets. Adjustable rip-off fastening which different colours indicate the various sizes. Central hole for tracheotomy. Available in 6 different sizes.

### MAIN FEATURES

| Size   | Adults                                    |
|--------|-------------------------------------------|
| Usage  | Immobilization                            |
| Trauma | <b></b> III  III  III  III  III  III  III |