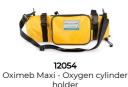

# 938

Oximeb oxygen cylinder holder

## FEATURES

Cylinder holder produced with strong, antitear nylon and inside padding to prevent damages from knocks. It is supplied with a handle for the transport and a side pocket for tube and mask. Can be used with cylinders of 2 liters and, thanks to a handy fastening, it can be mounted on the side protection of the automatic loading stretchers and on the back rest of the sedan chairs.