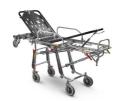

### ACCESSORY OF

Mercury Lite 7082/4RC Proof Certified aluminium variable height stretcher high version with 4 rotating wheels

Mercury Cinque 7075/4RG PROOF Certified 5 levels self-loading stretcher with 4 swivel wheels

Mercury Lite Cinque 7095/4RG Proof Certified aluminium 5 levels selfloading stretcher with 4 swivel wheels

Mercury Lite Cinque 7097/4RG Proof Certified aluminium 5 levels selfloading stretcher with 4 swivel wheels - high version

Mercury EL 7092 PROOF Certified self-loading stretcher

7265 Proof Aluminium self loading stretcher "Frog lite Advance" with exctractable handles and Trendelenburg