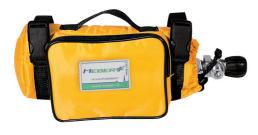

# 938

Oximeb oxygen cylinder holder

## FEATURES

Cylinder holder produced with strong, antitear nylon and inside padding to prevent damages from knocks. It is supplied with a handle for the transport and a side pocket for tube and mask. Can be used with cylinders of 2 liters and, thanks to a handy fastening, it can be mounted on the side protection of the automatic loading stretchers and on the back rest of the sedan chairs.