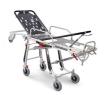

### ACCESSORY OF

Mercury Lite 7082/4RC Proof Certified aluminium variable height stretcher high version with 4 rotating wheels

Mercury Cinque 7075/4RG PROOF Certified 5 levels self-loading stretcher with 4 swivel wheels

Mercury Lite Cinque 7095/4RG Proof Certified aluminium 5 levels selfloading stretcher with 4 swivel wheels

Mercury Lite Cinque 7097/4RG Proof Certified aluminium 5 levels selfloading stretcher with 4 swivel wheels - high version

Mercury EL 7092 PROOF Certified self-loading stretcher

7265 Proof Aluminium self loading stretcher "Frog lite Advance" with exctractable handles and Trendelenburg