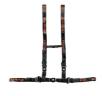

12010 Phleboclysis stand for stretchers Mercury and Gecko

608/A-MEB 2 pieces orange belt with metallic hook and MeBer band (L. 155 cm)

2 pieces black belt with metalic hook and MeBer band (L. 155 cm)