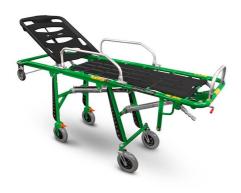

# 7122/V Gecko

"GECKO" self loading stretcher entry-level green

### FEATURES

Studied to optimize quality-price ratio. Build with painted stainless steel. This device grants all features of other self loading stretchers as: adjustable back rest, 2 fixed wheels with brake and 2 rotating wheels Ø 200 mm self centring, folding side protections. Suplied with belts.

## MAIN FEATURES

| Туре                    |                       |
|-------------------------|-----------------------|
| Usage                   | Transport             |
| Lying surface           | Without Trendelenburg |
| Height (cm)             | 90,5                  |
| Max loading height (cm) | 62                    |
| Folded height (cm)      | 30                    |
| Width (cm)              | 56                    |
| Length (cm)             | 197                   |
| Weight (kg)             | 37                    |
| Loading capacity (kg)   | 170                   |
| Material                | Painted steel         |
| Min loading height (cm) | 62                    |