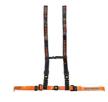

Oximeb oxygen cylinder holder

612/AN-2/MEB Adjustable thoracic abdominal belt orange/black with MeBer band and 4 points fastening for self loading stretchers and sedan chairs

612/N-2/MEB Adjustable thoracic abdominal belt black with MeBer band with 4 points fastening for self loading stretchers and sedan chairs