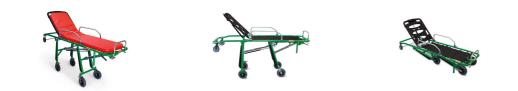

#### IMAGES

SEE ALSO

Gecko 7122/AZ "GECKO" self loading stretcher entry-level light blue