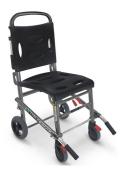

# 678 Extra Lite Basic

Extra Lite Basic, foldable carrying chair

#### **FEATURES**

EXTRA LITE basic is the new Me.Ber. stair chair entirely made of lightweight aluminium alloy frame. The backrest and back carrying handles inclination, along with the unique frontal arms configuration, enable a perfect weights distribution, relieving operators' efforts. While manoeuvring on smooth and plane surfaces, the 200 mm rear and 125 mm front wheels gives exceptional comfort. The structure along with an ergonomic seat and backrest, complete the characteristics of this new rescue device.

#### MAIN FEATURES

| Туре                  |                 |
|-----------------------|-----------------|
| Foldable              | ₩               |
| Track assisted system |                 |
| Height (cm)           | 101             |
| Width (cm)            | 55              |
| Length (cm)           | 76              |
| Max length (cm)       | 139             |
| Epaisseur pliée (cm)  | 29              |
| Weight (kg)           | 13,6            |
| Loading capacity (kg) | 230             |
| Folded height (cm)    | 101             |
| Cardio                | <b>⊌</b>        |
| 10G Certification     | <b>⊌</b>        |
| Material              | Aluminium alloy |