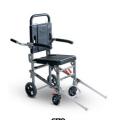

# 678 Extra Lite Basic

Extra Lite Basic, foldable carrying chair

#### **FEATURES**

EXTRA LITE basic is the new Me.Ber. stair chair entirely made of lightweight aluminium alloy frame. The backrest and back carrying handles inclination, along with the unique frontal arms configuration, enable a perfect weights distribution, relieving operators' efforts. While manoeuvring on smooth and plane surfaces, the 200 mm rear and 125 mm front wheels gives exceptional comfort. The structure along with an ergonomic seat and backrest, complete the characteristics of this new rescue device.

#### MAIN FEATURES

| Туре                  |                 |
|-----------------------|-----------------|
| Foldable              | ₩               |
| Track assisted system |                 |
| Height (cm)           | 101             |
| Width (cm)            | 55              |
| Length (cm)           | 76              |
| Max length (cm)       | 139             |
| Epaisseur pliée (cm)  | 29              |
| Weight (kg)           | 13,6            |
| Loading capacity (kg) | 230             |
| Folded height (cm)    | 101             |
| Cardio                | <b>⊌</b>        |
| 10G Certification     | <b>⊌</b>        |
| Material              | Aluminium alloy |