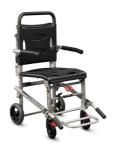

# 678 Extra Lite Basic

Extra Lite Basic, foldable carrying chair

#### **FEATURES**

EXTRA LITE basic is the new Me.Ber. stair chair entirely made of lightweight aluminium alloy frame. The backrest and back carrying handles inclination, along with the unique frontal arms configuration, enable a perfect weights distribution, relieving operators' efforts. While manoeuvring on smooth and plane surfaces, the 200 mm rear and 125 mm front wheels gives exceptional comfort. The structure along with an ergonomic seat and backrest, complete the characteristics of this new rescue device.

#### MAIN FEATURES

| Туре                  |                 |
|-----------------------|-----------------|
| Foldable              | ₩               |
| Track assisted system |                 |
| Height (cm)           | 101             |
| Width (cm)            | 55              |
| Length (cm)           | 76              |
| Max length (cm)       | 139             |
| Epaisseur pliée (cm)  | 29              |
| Weight (kg)           | 13,6            |
| Loading capacity (kg) | 230             |
| Folded height (cm)    | 101             |
| Cardio                | <b>⊌</b>        |
| 10G Certification     | <b>⊌</b>        |
| Material              | Aluminium alloy |