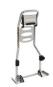

# 678 Extra Lite Basic

Extra Lite Basic, foldable carrying chair

#### **FEATURES**

EXTRA LITE basic is the new Me.Ber. stair chair entirely made of lightweight aluminium alloy frame. The backrest and back carrying handles inclination, along with the unique frontal arms configuration, enable a perfect weights distribution, relieving operators' efforts. While manoeuvring on smooth and plane surfaces, the 200 mm rear and 125 mm front wheels gives exceptional comfort. The structure along with an ergonomic seat and backrest, complete the characteristics of this new rescue device.

#### MAIN FEATURES

| Туре                  |                 |
|-----------------------|-----------------|
| Foldable              | ₩               |
| Track assisted system |                 |
| Height (cm)           | 101             |
| Width (cm)            | 55              |
| Length (cm)           | 76              |
| Max length (cm)       | 139             |
| Epaisseur pliée (cm)  | 29              |
| Weight (kg)           | 13,6            |
| Loading capacity (kg) | 230             |
| Folded height (cm)    | 101             |
| Cardio                | <b>⊌</b>        |
| 10G Certification     | <b>⊌</b>        |
| Material              | Aluminium alloy |