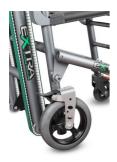

#### **FEATURES**

EXTRA LITE basic is the new Me.Ber. stair chair entirely made of lightweight aluminium alloy frame. The backrest and back carrying handles inclination, along with the unique frontal arms configuration, enable a perfect weights distribution, relieving operators' efforts. While manoeuvring on smooth and plane surfaces, the 200 mm rear and 125 mm front wheels gives exceptional comfort. The structure along with an ergonomic seat and backrest, complete the characteristics of this new rescue device.

**975** "Ergolift fixing system" - Fixing system for chair Extra Ergolift

**670-004** Castor with brake diam. 200 mm for Extra chair

**670-002** Transpire, dust proof black nylon cover for Extra chairs