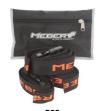

### **ACCESSORIES**

**670-001** Orange/black head immobilizer for Extra stair chair

**960**"Extra fixing system" - fixing system for chair Extra

566
Black bag with 3 belts in 2 pieces
made of black ribbon with orange
MeBer logo for Extra chairs

## STANDARD ACCESSORIES

566
Black bag with 3 belts in 2 pieces
made of black ribbon with orange
MeBer logo for Extra chairs