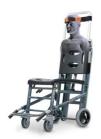

**975** "Ergolift fixing system" - Fixing system for chair Extra Ergolift

**670-004** Castor with brake diam. 200 mm for Extra chair

**670-002** Transpire, dust proof black nylon cover for Extra chairs