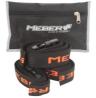

### **ACCESSORIES**

**670-001** Orange/black head immobilizer for Extra stair chair

**960**"Extra fixing system" - fixing system for chair Extra

566
Black bag with 3 belts in 2 pieces
made of black ribbon with orange
MeBer logo for Extra chairs

## STANDARD ACCESSORIES

566
Black bag with 3 belts in 2 pieces
made of black ribbon with orange
MeBer logo for Extra chairs