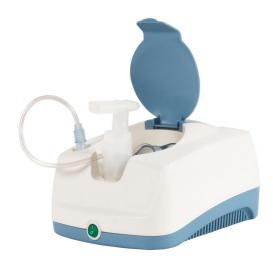

## 11282 Clineb Basic

Professional piston compressor nebulizer for aerosoltherapy

## **FEATURES**

CLINEB BASIC is a piston-type compressor nebulizer system working at 230V/50Hz (other voltages available upon request). High performance with any type of drug, ideal for intensive hospital and clinic use. Manufactured with high thermal and electric insulation plastic chassis in compliance with the latest European Safety regulations. The oil-free piston compressor has long durability and is equipped with the highly efficient HI-FLO jet nebulizer to guarantee quick and accurate drug delivery. The device is designed for easy transport and handling and is recommended for atomising antibiotics and bronchodilator drugs. The medical device is designed for continuous use.

STANDARD EQUIPMENT: • HI-FLO Jet Nebulizer• Adult Mask• Pediatric Mask• Mouthpiece• Air Tube• Air Filter