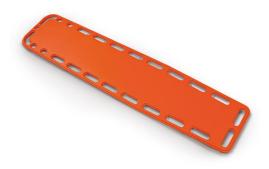

# **9042** Galaxy-P

Planche dorsale orange avec épingles

#### **CARATTERISTICHE**

Planches dorsales avec les mêmes caractéristiques que celles des "Galaxy" Art. 9010, 9012 et 9015, équipées de 10 ÉPINGLES en plastique utiles pour la fixation rapide des systèmes de retenue avec mousquetons. Livrée avec 3 ceintures (605/MEB).

## DONNÉES TECHNIQUES

| Longueur (cm)           | 183            |
|-------------------------|----------------|
| Largeur (cm)            | 41             |
| Thickness (cm)          | 5              |
| Capacité de charge (kg) | 150            |
| Poids (kg)              | 5,8            |
| Trauma                  | <b>⊌</b>       |
| Usage                   | Immobilisation |
| Material                | ABS            |