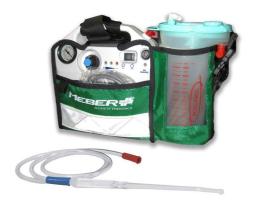

# **11010/LN** Cormos

Portable aspirator for secretions with disposable liner

#### **FEATURES**

Medical aspirator for secretions CORMOS, compact and powerful, indicated for emergency services. CORMOS works directly with the 12V. cc. of the vehicle or with an inner accumulator with more than 45 min. of autonomy. CORMOS is silent and powerful thanks to its engine of 24 litres/min which enables a constant aspiration, with control manometer, positioned on the front of the aspirator, superior to 850 mbar. Easy to carry thanks to its particular and compact dimension, the anatomic handle and its limited weight of 4,6 Kg. New case design, made of ABS/UL high resistance anti-shock with dimension of cm 34x11x24. It is supplied with 1000 ml disposable liner, green MeBer bag, suction rigid probe with hose and rechargeable bracket 10C.

#### MAIN FEATURES

| Width (cm)  | 34  |
|-------------|-----|
| Height (cm) | 24  |
| Depth (cm.) | 11  |
| Weight (kg) | 4,6 |