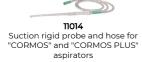

#### **FEATURES**

Medical aspirator for secretions CORMOS, compact and powerful, indicated for emergency services. CORMOS works directly with the 12V. cc. of the vehicle or with an inner accumulator with more than 45 min. of autonomy. CORMOS is silent and powerful thanks to its engine of 24 litres/min which enables a constant aspiration, with control manometer, positioned on the front of the aspirator, superior to 850 mbar. Easy to carry thanks to its particular and compact dimension, the anatomic handle and its limited weight of 4,6 Kg. New case design, made of ABS/UL high resistance anti-shock with dimension of cm 34x11x24. It is supplied with 1000 ml disposable liner, green MeBer bag, suction rigid probe with hose and rechargeable bracket 10C.