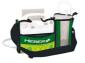

rgeable bracket 10C.

The "CORMOS" aspirator for secretions is manufactured according to the ISO 10079-1:2009 product normative, IIb class, EN 1789 and is certified CE 0123, according to the directive 93/42/CEE for medical devices and european directive 104 (automotive).

#### MAIN FEATURES

| Width (cm)  | 34  |
|-------------|-----|
| Height (cm) | 24  |
| Depth (cm.) | 11  |
| Weight (kg) | 4,6 |

## **SEE ALSO**



Cormos 11010/FA
Portable aspirator for secretions
with autoclavable canister

## **ACCESSORIES**



11025 Serres disposable liners 1000 ml (x 12 pz/pcs.)



11024 Serres disposable liners 1000 ml (x 6 pz/pcs.)



11034 Battery charger for Cormos 2 poles



11023
10g certified wall bracket with integrated charging system for CORMOS and CORMOS PLUS

## STANDARD ACCESSORIES





**11016**Green carrying bag for suction unit