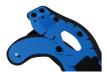

## **FEATURES**

GEMINI cervical collar is an higly professional instrument indispensable for the emergency operator. Composed by 2 parts, it is positioned in the front and rear part of the neck allowing thus a perfect immobilization of the rachis. Central hole for tracheotomy, easy to be used and adjust thanks to the rip-off fastening. Made with stamped polyethylene coloured to identify various size and E.V.A. washable inner lining fixed by plastic rivets. Available in 6 different size.