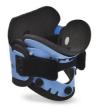

## **FEATURES**

GEMINI cervical collar is an higly professional instrument indispensable for the emergency operator. Composed by 2 parts, it is positioned in the front and rear part of the neck allowing thus a perfect immobilization of the rachis. Central hole for tracheotomy, easy to be used and adjust thanks to the rip-off fastening. Made with stamped polyethylene coloured to identify various size and E.V.A. washable inner lining fixed by plastic rivets. Available in 6 different size.