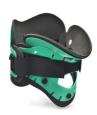

## **FEATURES**

GEMINI cervical collar is an higly professional instrument indispensable for the emergency operator. Composed by 2 parts, it is positioned in the front and rear part of the neck allowing thus a perfect immobilization of the rachis. Central hole for tracheotomy, easy to be used and adjust thanks to the rip-off fastening. Made with stamped polyethylene coloured to identify various size and E.V.A. washable inner lining fixed by plastic rivets. Available in 6 different size.