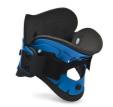

## **FEATURES**

GEMINI cervical collar is an higly professional instrument indispensable for the emergency operator. Composed by 2 parts, it is positioned in the front and rear part of the neck allowing thus a perfect immobilization of the rachis. Central hole for tracheotomy, easy to be used and adjust thanks to the rip-off fastening. Made with stamped polyethylene coloured to identify various size and E.V.A. washable inner lining fixed by plastic rivets. Available in 6 different size.