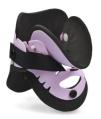

## **9216** Gemini

Cervical collar set 6 pieces with carrying case

## **FEATURES**

GEMINI cervical collar is an higly professional instrument indispensable for the emergency operator. Composed by 2 parts, it is positioned in the front and rear part of the neck allowing thus a perfect immobilization of the rachis. Central hole for tracheotomy, easy to be used and adjust thanks to the rip-off fastening. Made with stamped polyethylene coloured to identify various size and E.V.A. washable inner lining fixed by plastic rivets. Available in 6 different size.