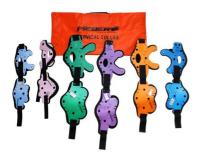

## **9216** Gemini

Cervical collar set 6 pieces with carrying case

## **FEATURES**

GEMINI cervical collar is an higly professional instrument indispensable for the emergency operator. Composed by 2 parts, it is positioned in the front and rear part of the neck allowing thus a perfect immobilization of the rachis. Central hole for tracheotomy, easy to be used and adjust thanks to the rip-off fastening. Made with stamped polyethylene coloured to identify various size and E.V.A. washable inner lining fixed by plastic rivets. Available in 6 different size.