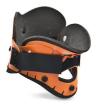

## **FEATURES**

GEMINI cervical collar is an higly professional instrument indispensable for the emergency operator. Composed by 2 parts, it is positioned in the front and rear part of the neck allowing thus a perfect immobilization of the rachis. Central hole for tracheotomy, easy to be used and adjust thanks to the rip-off fastening. Made with stamped polyethylene coloured to identify various size and E.V.A. washable inner lining fixed by plastic rivets. Available in 6 different size.