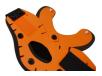

## **FEATURES**

GEMINI cervical collar is an higly professional instrument indispensable for the emergency operator. Composed by 2 parts, it is positioned in the front and rear part of the neck allowing thus a perfect immobilization of the rachis. Central hole for tracheotomy, easy to be used and adjust thanks to the rip-off fastening. Made with stamped polyethylene coloured to identify various size and E.V.A. washable inner lining fixed by plastic rivets. Available in 6 different size.