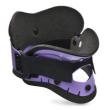

## **FEATURES**

GEMINI cervical collar is an higly professional instrument indispensable for the emergency operator. Composed by 2 parts, it is positioned in the front and rear part of the neck allowing thus a perfect immobilization of the rachis. Central hole for tracheotomy, easy to be used and adjust thanks to the rip-off fastening. Made with stamped polyethylene coloured to identify various size and E.V.A. washable inner lining fixed by plastic rivets. Available in 6 different size.