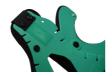

## **FEATURES**

GEMINI cervical collar is an higly professional instrument indispensable for the emergency operator. Composed by 2 parts, it is positioned in the front and rear part of the neck allowing thus a perfect immobilization of the rachis. Central hole for tracheotomy, easy to be used and adjust thanks to the rip-off fastening. Made with stamped polyethylene coloured to identify various size and E.V.A. washable inner lining fixed by plastic rivets. Available in 6 different size.