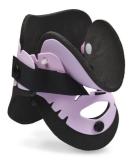

## **9200** Gemini

Rigid cervical collar in 2 pieces size INFANT

## FEATURES

GEMINI cervical collar is an higly professional instrument indispensable for the emergency operator. Composed by 2 parts, it is positioned in the front and rear part of the neck allowing thus a perfect immobilization of the rachis. Central hole for tracheotomy, easy to be used and adjust thanks to the rip-off fastening. Made with stamped polyethylene coloured to identify various size and E.V.A. washable inner lining fixed by plastic rivets. Available in 6 different size.

## MAIN FEATURES

| Trauma          |      |
|-----------------|------|
| Pediatric       |      |
| Max length (cm) | 24,5 |
| Max height (cm) | 17,5 |