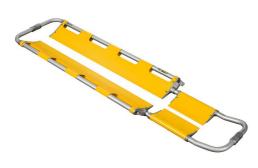

# 631/G Maxima

Yellow painted anti trauma scoop stretcher with head/trunk in one piece

## **FEATURES**

It keeps same features of Art. 631. This stretcher helps differentiating operators of a specific area of operation thanks to its special yellow paint (designed for optimal durability).

Device certified according to the European harmonized safety standards UNI EN 1865 - UNI EN 1789

#### MAIN FEATURES

| Size                  | Adults            |
|-----------------------|-------------------|
| Usage                 | Rescue            |
| Height (cm)           | 7                 |
| Width (cm)            | 42                |
| Length (cm)           | 167               |
| Max length (cm)       | 202               |
| Folded length (cm)    | 120               |
| Epaisseur pliée (cm)  | 9                 |
| Weight (kg)           | 9,5               |
| Loading capacity (kg) | 170               |
| Туре                  |                   |
| 10G Certification     | <b>I</b>          |
| Material              | Painted aluminium |