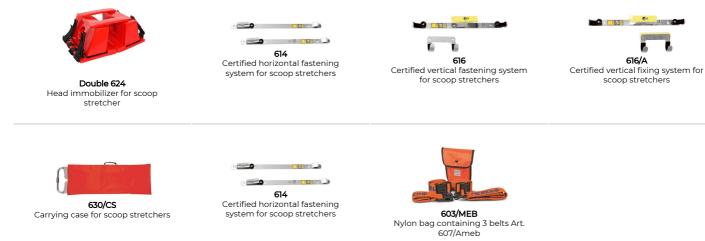

UNI EN 1865 - UNI EN 1789

#### MAIN FEATURES

| Size                  | Adults            |
|-----------------------|-------------------|
| Usage                 | Rescue            |
| Height (cm)           | 7                 |
| Width (cm)            | 42                |
| Length (cm)           | 167               |
| Max length (cm)       | 202               |
| Folded length (cm)    | 120               |
| Epaisseur pliée (cm)  | 9                 |
| Weight (kg)           | 9,5               |
| Loading capacity (kg) | 170               |
| Туре                  |                   |
| 10G Certification     | <b>I</b>          |
| Material              | Painted aluminium |

# SEE ALSO



Maxima 631 Grey anodized anti trauma scoop stretcher with head/trunk in 1 pc

## ACCESSORIES