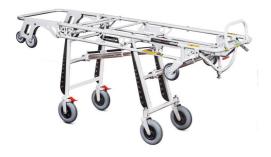

## 7260/INC PROOF Frog Lite

Self loading stretcher for incubators predisposed for certified fixing system

## **FEATURES**

Belongs to "FROG LITE" self loading stretchers range. Made of aluminium alloy to be reliable, sturdy and light. It has been designed to transport incubators on rescue vehicles. Designed without back rest, side protections and rigid platform, this stretcher has predisposition for our certified fixing device Art. 955 Proof.

## MAIN FEATURES

| Pediatric                       | <b>⊌</b>          |
|---------------------------------|-------------------|
| Height (cm)                     | 83                |
| Max loading height (cm)         | 66                |
| Min loading height (cm)         | 60                |
| Folded height (cm)              | 26                |
| Width (cm)                      | 56                |
| Length (cm)                     | 196               |
| Length with folded trolley (cm) | 167               |
| Weight (kg)                     | 29,3              |
| Material                        | Painted aluminium |
| Loading capacity (kg)           | 250               |