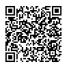

# 9040 Galaxy-P

Yellow spinal board with pins

### FEATURES

Same features as "Galaxy" spinal boards Art. 9010, 9012 and 9015 equipped with 10 plastic PINS useful for a fast fixing of restraint systems with karabiners. Supplied with 3 belts (605/MEB).

### MAIN FEATURES

| Length (cm)           | 183            |
|-----------------------|----------------|
| Width (cm)            | 41             |
| Thickness (cm)        | 5              |
| Loading capacity (kg) | 150            |
| Weight (kg)           | 5,8            |
| Trauma                | <b>V</b>       |
| Usage                 | Immobilization |
| Material              | ABS            |