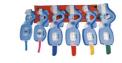

## 853 Antares

Cervical collar set 3 pieces with carrying case Art. 844 - 846 - 848

## **FEATURES**

ANTARES cervical collar is an higly professional instrument indispensable for the emergency operator. It is composed by 2 pieces to be put on the front and back part of the neck enabling thus the perfect immobilization of the rachis. Central hole for tracheotomy and easy positioning thanks to the rip-off fastening which different colours indicate the various sizes. It is made with transparent polyethylene with E.V.A. washable inner lining fixed by plastic rivets. Available in 6 different sizes. Art. 844 - 846 - 848