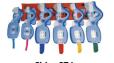

## 853 Antares

Cervical collar set 3 pieces with carrying case Art. 844 - 846 - 848

## **FEATURES**

ANTARES cervical collar is an higly professional instrument indispensable for the emergency operator. It is composed by 2 pieces to be put on the front and back part of the neck enabling thus the perfect immobilization of the rachis. Central hole for tracheotomy and easy positioning thanks to the rip-off fastening which different colours indicate the various sizes. It is made with transparent polyethylene with E.V.A. washable inner lining fixed by plastic rivets. Available in 6 different sizes. Art. 844 - 846 - 848