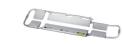

## ACCESSORY OF

Gecko 7122/AZ "GECKO" self loading stretcher entry-level light blue

Maxima 630/A Orange painted anti trauma scoop stretcher

Gecko 7122/V "GECKO" self loading stretcher entry-level green

Maxima 630/B

Blue painted anti trauma scoop stretcher

Maxima 630 Grey anodized anti trauma scoop stretcher

Maxima 631 Grey anodized anti trauma scoop stretcher with head/trunk in 1 pc

Maxima 630/N Black painted anti trauma scoop stretcher

Maxima 637/C Yellow painted anti trauma scoop stretcher with head/trunk in one piece