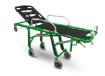

## ACCESSORY OF

Gecko 7122/AZ "GECKO" self loading stretcher entry-level light blue

Maxima 630/A Orange painted anti trauma scoop stretcher

Gecko 7122/V "GECKO" self loading stretcher entry-level green

Maxima 630/B