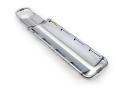

## ACCESSORY OF

Gecko 7122/AZ "GECKO" self loading stretcher entry-level light blue

Maxima 630/A Orange painted anti trauma scoop stretcher

Gecko 7122/V "GECKO" self loading stretcher entry-level green

Maxima 630/B

Blue painted anti trauma scoop stretcher

Maxima 630 Grey anodized anti trauma scoop stretcher

Maxima 631 Grey anodized anti trauma scoop stretcher with head/trunk in 1 pc

Maxima 630/N Black painted anti trauma scoop stretcher

Maxima 637/C Yellow painted anti trauma scoop stretcher with head/trunk in one piece