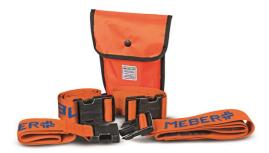

## 603/MEB

Nylon bag containing 3 belts Art. 607/Ameb

## FEATURES

Nylon bag containing 3 belts Art. 607/Ameb.

ACCESSORIES

607//Ameb Orange belt in two pieces with plastic buckle and Me.Ber. band height 50mm