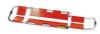

## ACCESSORY OF

Gecko 7122/AZ "GECKO" self loading stretcher entry-level light blue

Maxima 630/A Orange painted anti trauma scoop stretcher

Gecko 7122/V "GECKO" self loading stretcher entry-level green

Maxima 630/B

Blue painted anti trauma scoop stretcher

Maxima 630 Grey anodized anti trauma scoop stretcher

Maxima 631 Grey anodized anti trauma scoop stretcher with head/trunk in 1 pc

Maxima 630/N Black painted anti trauma scoop stretcher

Maxima 637/C Yellow painted anti trauma scoop stretcher with head/trunk in one piece