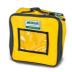

**1362-002/Y** Yellow rectangular inside bag for knapsacks

1362-001/R Red squared inside bag for knapsacks

**1362-001/B** Blue squared inside bag for knapsacks

**1362-001/G**Yellow squared inside bag for knapsacks