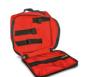

# 1362-002/R

Red rectangular inside bag for knapsacks

### **FEATURES**

Grey, blue, red, ornage, rectangular inside bag for knapsacks. Dimensions: 30 x 15 x 10 cm (LxHxD)