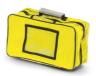

**1362-002/Y** Yellow rectangular inside bag for knapsacks

1362-001/R Red squared inside bag for knapsacks

**1362-001/B** Blue squared inside bag for knapsacks

**1362-001/G**Yellow squared inside bag for knapsacks