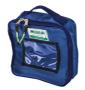

**1362-002/Y** Yellow rectangular inside bag for knapsacks

1362-001/R Red squared inside bag for knapsacks

**1362-001/B** Blue squared inside bag for knapsacks

**1362-001/G**Yellow squared inside bag for knapsacks