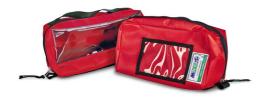

# 1362-002/R

Red rectangular inside bag for knapsacks

### **FEATURES**

Grey, blue, red, ornage, rectangular inside bag for knapsacks. Dimensions: 30 x 15 x 10 cm (LxHxD)

### MAIN FEATURES

| Width (cm)  | 30 |
|-------------|----|
| Height (cm) | 15 |
| Depth (cm.) | 10 |