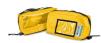

**1362-002/Y** Yellow rectangular inside bag for knapsacks

1362-001/R Red squared inside bag for knapsacks

**1362-001/B** Blue squared inside bag for knapsacks

**1362-001/G**Yellow squared inside bag for knapsacks