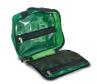

# 1362-002/R

Red rectangular inside bag for knapsacks

### **FEATURES**

Grey, blue, red, ornage, rectangular inside bag for knapsacks. Dimensions: 30 x 15 x 10 cm (LxHxD)