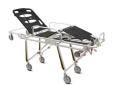

MBS-01 MEBER BARIATRIC Self loading stretcher for bariatric , transport

Winner 910 PROOF Self loading stretcher - certified

Mercury Cinque 7075/4RG PROOF Certified 5 levels self-loading stretcher with 4 swivel wheels