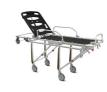

# ACCESSORY OF

Winner 914 PROOF Certified self loading stretcher with Trendelenburg and Fowler

Fixed stretcher 1515 PROOF Fixed stretcher with rigid bed

MeBer-X 7300 "MeBer-X" Multi-level stretcher complete with mattress and belts

MBS-01 MEBER BARIATRIC Self loading stretcher for bariatric , transport

Winner 910 PROOF Self loading stretcher - certified

Mercury Cinque 7075/4RG PROOF Certified 5 levels self-loading stretcher with 4 swivel wheels

Winner 914 PROOF Certified self loading stretcher with Trendelenburg and Fowler

Mercury Cinque 7077/4RG PROOF Certified 5 levels self-loading stretcher with 4 swivel wheels high version

Mercury Lite Cinque 7097/4RG Proof Certified aluminium 5 levels selfloading stretcher with 4 swivel wheels - high version