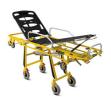

Frog 7210 "FROG" yellow self loading stretcher with trendelenburg

Evox Proof 71121 "EVOX" certified self-loading stretcher convertible into chair complete with mattress

Frog 7210 PROOF "FROG" yellow self loading stretcher with trendelenburg certified