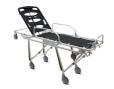

MBS-01 MEBER BARIATRIC Self loading stretcher for bariatric , transport

Winner 910 PROOF Self loading stretcher - certified

Mercury Cinque 7075/4RG PROOF Certified 5 levels self-loading stretcher with 4 swivel wheels