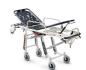

MBS-01 MEBER BARIATRIC Self loading stretcher for bariatric , transport

Winner 910 PROOF Self loading stretcher - certified

Mercury Cinque 7075/4RG PROOF Certified 5 levels self-loading stretcher with 4 swivel wheels