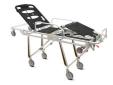

MBS-01 MEBER BARIATRIC Self loading stretcher for bariatric , transport

Winner 910 PROOF Self loading stretcher - certified

Mercury Cinque 7075/4RG PROOF Certified 5 levels self-loading stretcher with 4 swivel wheels