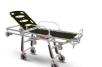

# ACCESSORIES

Mercury Lite 7080/4RG Proof Ambulance cot in aluminium with variable height and four swivel castors

Mercury Lite Cinque 7095/4RG Proof Certified aluminium 5 levels selfloading stretcher with 4 swivel wheels

Mercury Lite 7080/4RG Proof Ambulance cot in aluminium with variable height and four swivel castors