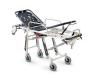

# ACCESSORIES

Mercury Lite 7080/4RG Proof Ambulance cot in aluminium with variable height and four swivel castors

Mercury Lite Cinque 7095/4RG Proof Certified aluminium 5 levels selfloading stretcher with 4 swivel wheels

Mercury Lite 7080/4RG Proof Ambulance cot in aluminium with variable height and four swivel castors