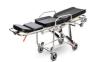

MBS-01 MEBER BARIATRIC Self loading stretcher for bariatric , transport

Winner 910 PROOF Self loading stretcher - certified

Mercury Cinque 7075/4RG PROOF Certified 5 levels self-loading stretcher with 4 swivel wheels