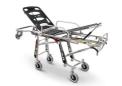

Mercury Lite 7082/4RG Proof Certified aluminium variable height stretcher high version with 4 rotating wheels

Mercury 7070/4RG PROOF Stainless steel variable height stretcher certified with 4 rotating wheels

Mercury Lite Cinque 7095/4RG Proof Certified aluminium 5 levels selfloading stretcher with 4 swivel wheels

Mercury Lite 7080/4RG Proof Ambulance cot in aluminium with variable height and four swivel castors