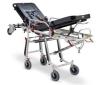

MBS-01 MEBER BARIATRIC Self loading stretcher for bariatric , transport

Winner 910 PROOF Self loading stretcher - certified

Mercury Cinque 7075/4RG PROOF Certified 5 levels self-loading stretcher with 4 swivel wheels