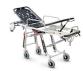

MBS-01 MEBER BARIATRIC Self loading stretcher for bariatric , transport

Winner 910 PROOF Self loading stretcher - certified

Mercury Cinque 7075/4RG PROOF Certified 5 levels self-loading stretcher with 4 swivel wheels