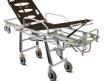

Winner 914 PROOF Certified self loading stretcher with Trendelenburg and Fowler

Mercury Cinque 7077/4RG PROOF Certified 5 levels self-loading stretcher with 4 swivel wheels high version

Mercury Lite Cinque 7097/4RG Proof Certified aluminium 5 levels selfloading stretcher with 4 swivel wheels - high version

# ACCESSORY OF

Winner 914 PROOF Certified self loading stretcher with Trendelenburg and Fowler

Fixed stretcher 1515 PROOF Fixed stretcher with rigid bed

MeBer-X 7300 "MeBer-X" Multi-level stretcher complete with mattress and belts