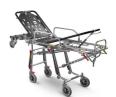

MBS-01 MEBER BARIATRIC Self loading stretcher for bariatric , transport

Winner 910 PROOF Self loading stretcher - certified

Mercury Cinque 7075/4RG PROOF Certified 5 levels self-loading stretcher with 4 swivel wheels