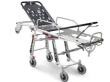

MBS-01 MEBER BARIATRIC Self loading stretcher for bariatric , transport

Winner 910 PROOF Self loading stretcher - certified

Mercury Cinque 7075/4RG PROOF Certified 5 levels self-loading stretcher with 4 swivel wheels