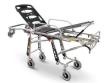

MBS-01 MEBER BARIATRIC Self loading stretcher for bariatric , transport

Winner 910 PROOF Self loading stretcher - certified

Mercury Cinque 7075/4RG PROOF Certified 5 levels self-loading stretcher with 4 swivel wheels