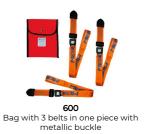

#### IMAGES

SEE ALSO

) - C4

Thoracic-abdominal belt with four fastening for padded chair

155

Winner 910 Self loading stretcher

601 Bag with 3 belts in two pieces with metallic buckle