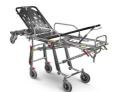

MBS-01 MEBER BARIATRIC Self loading stretcher for bariatric , transport

Winner 910 PROOF Self loading stretcher - certified

Mercury Cinque 7075/4RG PROOF Certified 5 levels self-loading stretcher with 4 swivel wheels