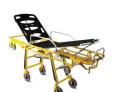

Winner 914 PROOF Certified self loading stretcher with Trendelenburg and Fowler

Mercury Cinque 7077/4RG PROOF Certified 5 levels self-loading stretcher with 4 swivel wheels high version

Mercury Lite Cinque 7097/4RG Proof Certified aluminium 5 levels selfloading stretcher with 4 swivel wheels - high version