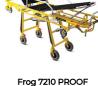

Mercury 7070/4RG PROOF Stainless steel variable height stretcher certified with 4 rotating wheels

Frog 7210 "FROG" yellow self loading stretcher with trendelenburg

Frog 7210 PROOF "FROG" yellow self loading stretcher with trendelenburg certified