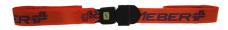

## 608/A-MEB

2 pieces orange belt with metallic hook and MeBer band (L. 155 cm)

## FEATURES

2 pieces orange belt with metallic hook and MeBer band (L. 155 cm)