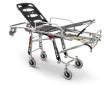

Mercury 7072/4RG PROOF Certified stainless steel variable height stretcher high version with 4 rotating wheels

Mercury Lite 7080/4RG Proof Ambulance cot in aluminium with variable height and four swivel castors

Mercury 7070/4RG PROOF Stainless steel variable height stretcher certified with 4 rotating wheels

Frog 7210 "FROG" yellow self loading stretcher with trendelenburg

Frog 7210 PROOF "FROG" yellow self loading stretcher with trendelenburg certified