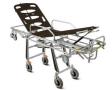

Mercury 7072/4RG PROOF Certified stainless steel variable height stretcher high version with 4 rotating wheels

Mercury Lite 7080/4RG Proof Ambulance cot in aluminium with variable height and four swivel castors

Mercury 7070/4RG PROOF Stainless steel variable height stretcher certified with 4 rotating wheels

Frog 7210 "FROG" yellow self loading stretcher with trendelenburg

Frog 7210 PROOF "FROG" yellow self loading stretcher with trendelenburg certified