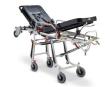

## MAIN FEATURES

Whole length (cm)

SEE ALSO

Winner 910 Self loading stretcher

155

Thoracic-abdominal belt with four fastening for padded chair

**601** Bag with 3 belts in two pieces with metallic buckle

## ACCESSORY OF

Winner 914 PROOF Certified self loading stretcher with Trendelenburg and Fowler

Fixed stretcher 1515 PROOF Fixed stretcher with rigid bed

MBS-01 MEBER BARIATRIC STRETCHER 7270 Self loading stretcher for bariatric transport