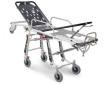

## MAIN FEATURES

Whole length (cm)

SEE ALSO

Winner 910 Self loading stretcher

155

Thoracic-abdominal belt with four fastening for padded chair

**601** Bag with 3 belts in two pieces with metallic buckle

## ACCESSORY OF

Winner 914 PROOF Certified self loading stretcher with Trendelenburg and Fowler

Fixed stretcher 1515 PROOF Fixed stretcher with rigid bed

MBS-01 MEBER BARIATRIC STRETCHER 7270 Self loading stretcher for bariatric transport