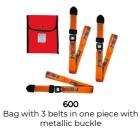

## MAIN FEATURES

Whole length (cm)

SEE ALSO

Winner 910 Self loading stretcher

155

Thoracic-abdominal belt with four fastening for padded chair

**601** Bag with 3 belts in two pieces with metallic buckle