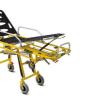

Mercury 7070/4RG PROOF Stainless steel variable height stretcher certified with 4 rotating wheels

Frog 7210 "FROG" yellow self loading stretcher with trendelenburg

Frog 7210 PROOF "FROG" yellow self loading stretcher with trendelenburg certified