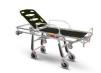

## MAIN FEATURES

Whole length (cm)

SEE ALSO

Winner 910 Self loading stretcher

155

Thoracic-abdominal belt with four fastening for padded chair

**601** Bag with 3 belts in two pieces with metallic buckle

## ACCESSORY OF

Winner 914 PROOF Certified self loading stretcher with Trendelenburg and Fowler

Fixed stretcher 1515 PROOF Fixed stretcher with rigid bed

MBS-01 MEBER BARIATRIC STRETCHER 7270 Self loading stretcher for bariatric transport