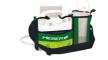

# 11022/FA Cormos Plus

White complete medical suction unit with autoclavable canister

#### **FEATURES**

The CORMOS PLUS suction units are easy, compact and battery powered medical devices. They differ from CORMOS series for their higher power erogated by a suction flow 30 liter/minute engine. The suction rate can be controlled thanks to a 800 mbar (80 kPa) manometer. It is supplied with: autoclavable canister, carrying MeBer green bag, suction probe with hose and wall rechargeable bracket with 10G capacity.

### STANDARD ACCESSORIES

11014 Suction rigid probe and hose for "CORMOS" and "CORMOS PLUS" aspirators

**11016** Green carrying bag for suction unit