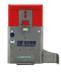

# 11022/FA Cormos Plus

White complete medical suction unit with autoclavable canister

#### **FEATURES**

The CORMOS PLUS suction units are easy, compact and battery powered medical devices. They differ from CORMOS series for their higher power erogated by a suction flow 30 liter/minute engine. The suction rate can be controlled thanks to a 800 mbar (80 kPa) manometer. It is supplied with: autoclavable canister, carrying MeBer green bag, suction probe with hose and wall rechargeable bracket with 10G capacity.

Item in accordance with ISO 10079-1; IEC 600601-1 3rd ed., approval e1 according to Directive 72/245/EEC, UNI EN 1789, IEC 60601-1-11. Classification according MDD 93/42/EEC: IIb.

Sizes 35x12x24 cm / Weight 4,6 kg / Autonomy on continuous functioning about > 45 minutes