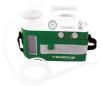

### SEE ALSO

Cormos Plus 11022/LN White complete medical suction unit with canister for disposable unit

Cormos 11010/LN Portable aspirator for secretions with disposable liner