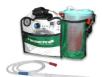

# 11022/FA Cormos Plus

White complete medical suction unit with autoclavable canister

#### **FEATURES**

The CORMOS PLUS suction units are easy, compact and battery powered medical devices. They differ from CORMOS series for their higher power erogated by a suction flow 30 liter/minute engine. The suction rate can be controlled thanks to a 800 mbar (80 kPa) manometer. It is supplied with: autoclavable canister, carrying MeBer green bag, suction probe with hose and wall rechargeable bracket with 10G capacity.

Item in accordance with ISO 10079-1; IEC 600601-1 3rd ed., approval e1 according to Directive 72/245/EEC, UNI EN 1789, IEC 60601-1-11. Classification according MDD 93/42/EEC: IIb.

Sizes 35x12x24 cm / Weight 4,6 kg / Autonomy on continuous functioning about > 45 minutes