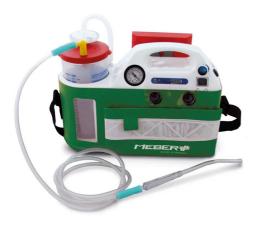

# 11022/FA Cormos Plus

White complete medical suction unit with autoclavable canister

#### **FEATURES**

The CORMOS PLUS suction units are easy, compact and battery powered medical devices. They differ from CORMOS series for their higher power erogated by a suction flow 30 liter/minute engine. The suction rate can be controlled thanks to a 800 mbar (80 kPa) manometer. It is supplied with: autoclavable canister, carrying MeBer green bag, suction probe with hose and wall rechargeable bracket with 10G capacity.

Item in accordance with ISO 10079-1; IEC 600601-1 3rd ed., approval e1 according to Directive 72/245/EEC, UNI EN 1789, IEC 60601-1-11. Classification according MDD 93/42/EEC: IIb.

Sizes 35x12x24 cm / Weight 4,6 kg / Autonomy on continuous functioning about > 45 minutes