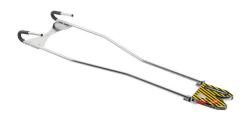

## 962

EN 1789 certified fixing system for stretcher/chair "EVOX"

## **FEATURES**

Fixing system for self loading stretcher/chair EVOX art. 7112 Proof is entirely made of stainless steel to ensure corrosion resistance and high durability. Due to its sturdy structure is able to withstand shocks of up to 10G in all directions, as regulated by the UNI EN 1789 norm.

## MAIN FEATURES

| Length (cm) | 161  |
|-------------|------|
| Width (cm)  | 43,5 |
| Height (cm) | 13   |
| Weight (kg) | 6    |