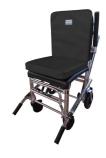

## 12098

Black back rest and seat cushion for Extra chair

## **FEATURES**

Mattress for sedan chair designed to increase patients' comfort and to protect the seat frame at the same time.

Made of expanded polyurethane at slow memory, it has a fire-proof and anti-tear cover that allows it to be easly removable and washed.

Designed for Extra sedan chair, it is supplied with Velcro® fixing strips that make it suitable for the entire range of sedan chairs.

Available in orange and black colours.

Dimensions: SEAT 42 x 43,5 x 6 [cm] (HxLxD) BACK REST 46,5 x 43,5 x 3 [cm] (HxLxD)