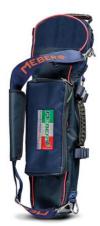

# **7270 PROOF** MBS-01 MEBER BARIATRIC STRETCHER 7270

Self loading stretcher for bariatric transport

### **FEATURES**

Self loading stretcher for bariatric transport made of a special high resistance stainless steal alloy. The frame is renforced to ensure a 350 kg maximum payload compared to others MeBer self loading stretchers. It is supplied with 2 frontal Ø125x25 and 2 back Ø125x25 wheels for maximum safety during loading operations. The increased 4 Ø200x50 mm wheels, 2 fixed with brake and 2 rotating with self-centring system, allow easy manoeuvrability even with heavy loads. The rigid platform, composed by reinforced thermoplastic material, is easy to clean and disinfect. It also has an adjustable backrest with lockable gas spring for inclinations from 0° to 80° and fully folding sides. Vertical legs are protected by plastic buffers. This stretcher is supplied complete with mattress (art. 7013) and belts (N. 2 art. 608-A/MEB or 608-N/MEB and n. 1 art. 612/AN-2/MEB).