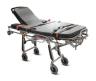

# **7270 PROOF** MBS-01 MEBER BARIATRIC STRETCHER 7270

Self loading stretcher for bariatric transport

### **FEATURES**

Self loading stretcher for bariatric transport made of a special high resistance stainless steal alloy. The frame is renforced to ensure a 350 kg maximum payload compared to others MeBer self loading stretchers. It is supplied with 2 frontal Ø125x25 and 2 back Ø125x25 wheels for maximum safety during loading operations. The increased 4 Ø200x50 mm wheels, 2 fixed with brake and 2 rotating with self-centring system, allow easy manoeuvrability even with heavy loads. The rigid platform, composed by reinforced thermoplastic material, is easy to clean and disinfect. It also has an adjustable backrest with lockable gas spring for inclinations from 0° to 80° and fully folding sides. Vertical legs are protected by plastic buffers. This stretcher is supplied complete with mattress (art. 7013) and belts (N. 2 art. 608-A/MEB or 608-N/MEB and n. 1 art. 612/AN-2/MEB).

Thanks to the increased load capacity it can be used in coupling with the MBP bariatric platform (Article code 12080) and bariatric wings set (art. 12084).

### MAIN FEATURES

| Usage                   | Transport              |
|-------------------------|------------------------|
| Lying surface           | Without Trendelenburg  |
| Type                    | Self loading stretcher |
| Height (cm)             | 92                     |
| Width (cm)              | 56                     |
| Weight (kg)             | 47,5                   |
| Loading capacity (kg)   | 350                    |
| Folded height (cm)      | 25                     |
| Max loading height (cm) | 64,5                   |
| Length (cm)             | 197                    |
| Material                | Stainless steel        |
| Bariatric               | ₩                      |