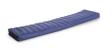

### **FEATURES**

Self loading stretcher for bariatric transport made of a special high resistance stainless steal alloy. The frame is renforced to ensure a 350 kg maximum payload compared to others MeBer self loading stretchers. It is supplied with 2 frontal Ø125x25 and 2 back Ø125x25 wheels for maximum safety during loading operations. The increased 4 Ø200x50 mm wheels, 2 fixed with brake and 2 rotating with self-centring system, allow easy manoeuvrability even with heavy loads. The rigid platform, composed by reinforced thermoplastic material, is easy to clean and disinfect. It also has an adjustable backrest with lockable gas spring for inclinations from 0° to 80° and fully folding sides. Vertical legs are protected by plastic buffers. This stretcher is supplied complete with mattress (art. 7013) and belts (N. 2 art. 608-A/MEB or 608-N/MEB and n. 1 art. 612/AN-2/MEB).

### MAIN FEATURES

| Usage                   | Transport              |
|-------------------------|------------------------|
| Lying surface           | Without Trendelenburg  |
| Type                    | Self loading stretcher |
| Height (cm)             | 92                     |
| Width (cm)              | 56                     |
| Weight (kg)             | 47,5                   |
| Loading capacity (kg)   | 350                    |
| Folded height (cm)      | 25                     |
| Max loading height (cm) | 64,5                   |
| Length (cm)             | 197                    |
| Material                | Stainless steel        |
| Bariatric               | ₩                      |