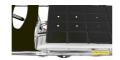

# **7270 PROOF** MBS-01 MEBER BARIATRIC STRETCHER 7270

Self loading stretcher for bariatric transport

### **FEATURES**

Self loading stretcher for bariatric transport made of a special high resistance stainless steal alloy. The frame is renforced to ensure a 350 kg maximum payload compared to others MeBer self loading stretchers. It is supplied with 2 frontal Ø125x25 and 2 back Ø125x25 wheels for maximum safety during loading operations. The increased 4 Ø200x50 mm wheels, 2 fixed with brake and 2 rotating with self-centring system, allow easy manoeuvrability even with heavy loads. The rigid platform, composed by reinforced thermoplastic material, is easy to clean and disinfect. It also has an adjustable backrest with lockable gas spring for inclinations from 0° to 80° and fully folding sides. Vertical legs are protected by plastic buffers. This stretcher is supplied complete with mattress (art. 7013) and belts (N. 2 art. 608-A/MEB or 608-N/MEB and n. 1 art. 612/AN-2/MEB).

### MAIN FEATURES

| Usage                   | Transport              |
|-------------------------|------------------------|
| Lying surface           | Without Trendelenburg  |
| Type                    | Self loading stretcher |
| Height (cm)             | 92                     |
| Width (cm)              | 56                     |
| Weight (kg)             | 47,5                   |
| Loading capacity (kg)   | 350                    |
| Folded height (cm)      | 25                     |
| Max loading height (cm) | 64,5                   |
| Length (cm)             | 197                    |
| Material                | Stainless steel        |
| Bariatric               | ₩                      |