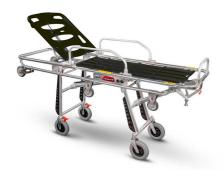

# **7270 PROOF** MBS-01 MEBER BARIATRIC STRETCHER 7270

Self loading stretcher for bariatric transport

### **FEATURES**

Self loading stretcher for bariatric transport made of a special high resistance stainless steal alloy. The frame is renforced to ensure a 350 kg maximum payload compared to others MeBer self loading stretchers. It is supplied with 2 frontal Ø125x25 and 2 back Ø125x25 wheels for maximum safety during loading operations. The increased 4 Ø200x50 mm wheels, 2 fixed with brake and 2 rotating with self-centring system, allow easy manoeuvrability even with heavy loads. The rigid platform, composed by reinforced thermoplastic material, is easy to clean and disinfect. It also has an adjustable backrest with lockable gas spring for inclinations from 0° to 80° and fully folding sides. Vertical legs are protected by plastic buffers. This stretcher is supplied complete with mattress (art. 7013) and belts (N. 2 art. 608-A/MEB or 608-N/MEB and n. 1 art. 612/AN-2/MEB).

Thanks to the increased load capacity it can be used in coupling with the MBP bariatric platform (Article code 12080) and bariatric wings set (art. 12084).

### MAIN FEATURES

| Usage                   | Transport              |
|-------------------------|------------------------|
| Lying surface           | Without Trendelenburg  |
| Type                    | Self loading stretcher |
| Height (cm)             | 92                     |
| Width (cm)              | 56                     |
| Weight (kg)             | 47,5                   |
| Loading capacity (kg)   | 350                    |
| Folded height (cm)      | 25                     |
| Max loading height (cm) | 64,5                   |
| Length (cm)             | 197                    |
| Material                | Stainless steel        |
| Bariatric               | ₩                      |