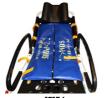

### **FEATURES**

Self loading stretcher for bariatric transport made of a special high resistance stainless steal alloy. The frame is renforced to ensure a 350 kg maximum payload compared to others MeBer self loading stretchers. It is supplied with 2 frontal Ø125x25 and 2 back Ø125x25 wheels for maximum safety during loading operations. The increased 4 Ø200x50 mm wheels, 2 fixed with brake and 2 rotating with self-centring system, allow easy manoeuvrability even with heavy loads. The rigid platform, composed by reinforced thermoplastic material, is easy to clean and disinfect. It also has an adjustable backrest with lockable gas spring for inclinations from 0° to 80° and fully folding sides. Vertical legs are protected by plastic buffers. This stretcher is supplied complete with mattress (art. 7013) and belts (N. 2 art. 608-A/MEB or 608-N/MEB and n. 1 art. 612/AN-2/MEB).

### MAIN FEATURES

| Usage                   | Transport              |
|-------------------------|------------------------|
| Lying surface           | Without Trendelenburg  |
| Type                    | Self loading stretcher |
| Height (cm)             | 92                     |
| Width (cm)              | 56                     |
| Weight (kg)             | 47,5                   |
| Loading capacity (kg)   | 350                    |
| Folded height (cm)      | 25                     |
| Max loading height (cm) | 64,5                   |
| Length (cm)             | 197                    |
| Material                | Stainless steel        |
| Bariatric               | ₩                      |