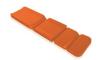

# 12100/N

Black electrowelded shaped cushion with MeBer logo for electowelded mattresses

## **FEATURES**

Electrowelded cushion, made of skay and inner fireproof padding, for self loading stretcher Evox. It is supplied with two eyelets to fix it to the mattress article code 7009. The special shape makes it anathomic and ideal for the head support and containment.

### Maximum dimensions: cm 37x24x12

\*All Pictures shown are for illustration purpose only.