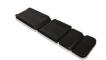

# 12100/N

Black electrowelded shaped cushion with MeBer logo for electowelded mattresses

## **FEATURES**

Electrowelded cushion, made of skay and inner fireproof padding, for self loading stretcher Evox. It is supplied with two eyelets to fix it to the mattress article code 7009. The special shape makes it anathomic and ideal for the head support and containment.

### Maximum dimensions: cm 37x24x12

\*All Pictures shown are for illustration purpose only.