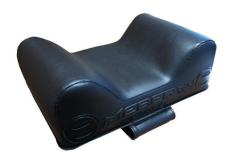

# 12100/N

Black electrowelded shaped cushion with MeBer logo for electowelded mattresses

## **FEATURES**

Electrowelded cushion, made of skay and inner fireproof padding, for self loading stretcher Evox. It is supplied with two eyelets to fix it to the mattress article code 7009. The special shape makes it anathomic and ideal for the head support and containment.

### Maximum dimensions: cm 37x24x12

\*All Pictures shown are for illustration purpose only.