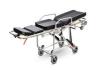

## **FEATURES**

Electrowelded cushion, made of skay and inner fireproof padding, for self loading stretcher Evox. It is supplied with two eyelets to fix it to the mattress article code 7009. The special shape makes it anathomic and ideal for the head support and containment.

### **ACCESSORY OF**

Evox Proof 7112

"EVOX" certified chair cot with
mattress

Mercury Cinque 7075/4RG PROOF Certified 5 levels self-loading stretcher with 4 swivel wheels

Mercury Cinque 7077/4RG PROOF Certified 5 levels self-loading stretcher with 4 swivel wheels high version

Evox Proof 71121
"EVOX" certified self-loading
stretcher convertible into chair
complete with mattress