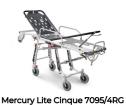

### **ACCESSORY OF**

Evox Proof 7112

"EVOX" certified chair cot with
mattress

Mercury Cinque 7075/4RG PROOF Certified 5 levels self-loading stretcher with 4 swivel wheels

Mercury Cinque 7077/4RG PROOF Certified 5 levels self-loading stretcher with 4 swivel wheels high version

Proof
Certified aluminium 5 levels self-loading stretcher with 4 swivel wheels

Mercury Lite Cinque 7097/4RG Proof Certified aluminium 5 levels selfloading stretcher with 4 swivel wheels - high version

Mercury Lite 7082/4RG Proof Certified aluminium variable height stretcher high version with 4 rotating wheels