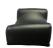

# 12100/N

Black electrowelded shaped cushion with MeBer logo for electowelded mattresses

## **FEATURES**

Electrowelded cushion, made of skay and inner fireproof padding, for self loading stretcher Evox. It is supplied with two eyelets to fix it to the mattress article code 7009. The special shape makes it anathomic and ideal for the head support and containment.

### Maximum dimensions: cm 37x24x12

\*All Pictures shown are for illustration purpose only.