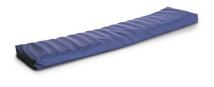

# 12106

Mattress for AIR-COM stretchers - Anti-bedsore mattress with alternate segments

### FEATURES

Upper mattress made in PVC and internally composed by 18 independent, interchangeable air cells. Particularly suited for the positioning of patients with a risk of decubitus ulcers. AIR-COM can be positioned on top of any type of stretchers mattress. The underlying part, made of anti-slip textile, is completed by 3 belt loops to fix it to the stretcher. Dimensions: cm 180x46x10

#### MAIN FEATURES

| Length (cm) | 180 |
|-------------|-----|
| Width (cm)  | 46  |
| Height (cm) | 10  |