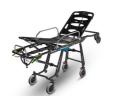

## ACCESSORY OF

Mercury Cinque 7077/4RG PROOF Certified 5 levels self-loading stretcher with 4 swivel wheels high version

Mercury Lite Cinque 7095/4RG Proof Certified aluminium 5 levels selfloading stretcher with 4 swivel wheels

Mercury Lite Cinque 7097/4RG Proof Certified aluminium 5 levels selfloading stretcher with 4 swivel wheels - high version

Mercury EL 7092 PROOF Certified self-loading stretcher

Mercury Lite 7082/4RG Proof Certified aluminium variable height stretcher high version with 4 rotating wheels

Mercury EL 7094 PROOF Certified self-loading stretcher high version

Mercury Cinque 7075/4RG PROOF Certified 5 levels self-loading stretcher with 4 swivel wheels

7265 Proof Aluminium self loading stretcher "Frog lite Advance" with exctractable handles and Trendelenburg