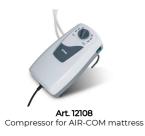

# 12106

Mattress for AIR-COM stretchers - Anti-bedsore mattress with alternate segments



### FEATURES

Upper mattress made in PVC and internally composed by 18 independent, interchangeable air cells. Particularly suited for the positioning of patients with a risk of decubitus ulcers. AIR-COM can be positioned on top of any type of stretchers mattress. The underlying part, made of anti-slip textile, is completed by 3 belt loops to fix it to the stretcher. Dimensions: cm 180x46x10

\*All Pictures shown are for illustration purpose only

#### MAIN FEATURES

| Length (cm) | 180 |
|-------------|-----|
| Width (cm)  | 46  |
| Height (cm) | 10  |

#### IMAGES





## ACCESSORIES



## ACCESSORY OF



Mercury Cinque 7077/4RG PROOF Certified 5 levels self-loading stretcher with 4 swivel wheels high version



Mercury Lite Cinque 7095/4RG Proof Certified aluminium 5 levels selfloading stretcher with 4 swivel wheels



Mercury Lite Cinque 7097/4RG Proof Certified aluminium 5 levels selfloading stretcher with 4 swivel wheels - high version



Mercury EL 7092 PROOF Certified self-loading stretcher



Mercury Lite 7082/4RG Proof Certified aluminium variable height stretcher high version with 4 rotating wheels



Mercury EL 7094 PROOF Certified self-loading stretcher high version



Mercury Cinque 7075/4RG PROOF Certified 5 levels self-loading stretcher with 4 swivel wheels



7265 Proof Aluminium self loading stretcher "Frog lite Advance" with exctractable handles and Tre