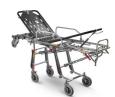

## ACCESSORY OF

Mercury Cinque 7077/4RG PROOF Certified 5 levels self-loading stretcher with 4 swivel wheels high version

Mercury Lite Cinque 7095/4RG Proof Certified aluminium 5 levels selfloading stretcher with 4 swivel wheels

Mercury Lite Cinque 7097/4RG Proof Certified aluminium 5 levels selfloading stretcher with 4 swivel wheels - high version

Mercury EL 7092 PROOF Certified self-loading stretcher

Mercury Lite 7082/4RG Proof Certified aluminium variable height stretcher high version with 4 rotating wheels

Mercury EL 7094 PROOF Certified self-loading stretcher high version

Mercury Cinque 7075/4RG PROOF Certified 5 levels self-loading stretcher with 4 swivel wheels

7265 Proof Aluminium self loading stretcher "Frog lite Advance" with exctractable handles and Trendelenburg