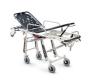

## ACCESSORY OF

Mercury Cinque 7077/4RG PROOF Certified 5 levels self-loading stretcher with 4 swivel wheels high version

Mercury Lite Cinque 7095/4RG Proof Certified aluminium 5 levels selfloading stretcher with 4 swivel wheels

Mercury Lite Cinque 7097/4RG Proof Certified aluminium 5 levels selfloading stretcher with 4 swivel wheels - high version

Mercury EL 7092 PROOF Certified self-loading stretcher

Mercury Lite 7082/4RG Proof Certified aluminium variable height stretcher high version with 4 rotating wheels

Mercury EL 7094 PROOF Certified self-loading stretcher high version

Mercury Cinque 7075/4RG PROOF Certified 5 levels self-loading stretcher with 4 swivel wheels

7265 Proof Aluminium self loading stretcher "Frog lite Advance" with exctractable handles and Trendelenburg