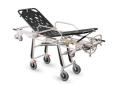

## ACCESSORY OF

Mercury Cinque 7077/4RG PROOF Certified 5 levels self-loading stretcher with 4 swivel wheels high version

Mercury Lite Cinque 7095/4RG Proof Certified aluminium 5 levels selfloading stretcher with 4 swivel wheels

Mercury Lite Cinque 7097/4RG Proof Certified aluminium 5 levels selfloading stretcher with 4 swivel wheels - high version

Mercury EL 7092 PROOF Certified self-loading stretcher

Mercury Lite 7082/4RG Proof Certified aluminium variable height stretcher high version with 4 rotating wheels

Mercury EL 7094 PROOF Certified self-loading stretcher high version

Mercury Cinque 7075/4RG PROOF Certified 5 levels self-loading stretcher with 4 swivel wheels

7265 Proof Aluminium self loading stretcher "Frog lite Advance" with exctractable handles and Trendelenburg