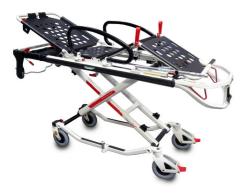

## CARATTERISTICHE

La barella multilivello MeBer-X, con telaio ad "X", fa parte della nuova *White Line* ed è stata studiata per rendere semplici ed ergonomiche le operazioni di caricamento, scaricamento, sollevamento e abbassamento del paziente.

Caratteristica principale è, infatti, la regolazione a 9 altezze che facilita il trasbordo e la manovrablità in qualsiasi condizione.

Costruita con una speciale lega di alluminio, la barella ha una capacità di carico fino a 320 kg, che garantisce massima sicurezza anche per il trasporto di pazienti bariatrici.

Completano le caratteristiche del prodotto:

- 4 ruote girevoli con diametro di 200 mm;
- piano letto in alluminio lavabile e sanificabile;
- regolazione schienale da 0° a 80°, bloccabile in qualsiasi posizione;
- configurazione Trendelenburg e Fowler;

- carrello di carico retrattile.

Da abbinare al supporto barella art. <u>19162</u> MTX-2-X.