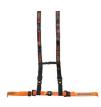

## ACCESSORI DI SERIE

**612/AN-2/MEB** Cintura toracica regolabile arancio/nera con aggancio a 4 punti e nastro MeBer per barelle autocaricanti e sedie

**7002** Materasso 4 pz elettrosaldato nero

**608/A-MEB** Cintura 2 pz. con gancio in metallo e nastro MeBer arancio (L. 155 cm)