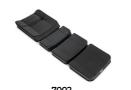

## ACCESSORI DI SERIE

**612/AN-2/MEB** Cintura toracica regolabile arancio/nera con aggancio a 4 punti e nastro MeBer per barelle autocaricanti e sedie

**7002** Materasso 4 pz elettrosaldato nero

**608/A-MEB** Cintura 2 pz. con gancio in metallo e nastro MeBer arancio (L. 155 cm)