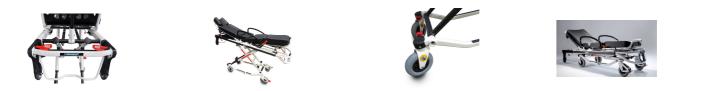

## CARATTERISTICHE

La barella multilivello MeBer-X, con telaio ad "X", fa parte della nuova *White Line* ed è stata studiata per rendere semplici ed ergonomiche le operazioni di caricamento, scaricamento, sollevamento e abbassamento del paziente.

Caratteristica principale è, infatti, la regolazione a 9 altezze che facilita il trasbordo e la manovrablità in qualsiasi condizione.

Costruita con una speciale lega di alluminio, la barella ha una capacità di carico fino a 320 kg, che garantisce massima sicurezza anche per il trasporto di pazienti bariatrici.

Completano le caratteristiche del prodotto:

- 4 ruote girevoli con diametro di 200 mm;
- piano letto in alluminio lavabile e sanificabile;
- regolazione schienale da 0° a 80°, bloccabile in qualsiasi posizione;
- configurazione Trendelenburg e Fowler;

- carrello di carico retrattile.

Da abbinare al supporto barella art. <u>19162</u> MTX-2-X.