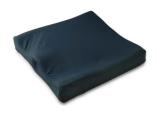

## 15146

Anatomical anti-bedsore cushion in polyurethane foam with polyurethane gel insert

## **FEATURES**

Anatomically shaped anti-bedsore cushion, composed of a "slow memory" polyurethane foam base. The device is covered with a removable cover which can be machine washed at 30°. The upper part of the cover in contact with the patient is elastic and hypoallergenic, the lower part is anti-slip. Ideal for medium risk decubitus.

Technical specifications:

Material: slow memory polyurethane foam (density 52-58 kg/m3)
Cover material: single spread polyurethane in the upper part and PVC polyester in the lower pard
Dimensions: cm 41x41x7 H
Characteristics: removable cover