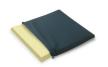

## 15146

Anatomical anti-bedsore cushion in polyurethane foam with polyurethane gel insert

## **FEATURES**

Anatomically shaped anti-bedsore cushion, composed of a "slow memory" polyurethane foam base. The device is covered with a removable cover which can be machine washed at 30°. The upper part of the cover in contact with the patient is elastic and hypoallergenic, the lower part is anti-slip. Ideal for medium risk decubitus.

Technical specifications:

Material: slow memory polyurethane foam (density 52-58 kg/m3)
Cover material: single spread polyurethane in the upper part and PVC polyester in the lower pard
Dimensions: cm 41x41x7 H
Characteristics: removable cover