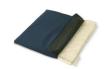

## 15146

Anatomical anti-bedsore cushion in polyurethane foam with polyurethane gel insert

## **FEATURES**

Anatomically shaped anti-bedsore cushion, composed of a "slow memory" polyurethane foam base. The device is covered with a removable cover which can be machine washed at 30°. The upper part of the cover in contact with the patient is elastic and hypoallergenic, the lower part is anti-slip. Ideal for medium risk decubitus.

Technical specifications:

Material: slow memory polyurethane foam (density 52-58 kg/m3)
Cover material: single spread polyurethane in the upper part and PVC polyester in the lower pard
Dimensions: cm 41x41x7 H
Characteristics: removable cover