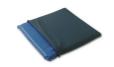

## 15146

Anatomical anti-bedsore cushion in polyurethane foam with polyurethane gel insert

## **FEATURES**

Anatomically shaped anti-bedsore cushion, composed of a "slow memory" polyurethane foam base. The device is covered with a removable cover which can be machine washed at 30°. The upper part of the cover in contact with the patient is elastic and hypoallergenic, the lower part is anti-slip. Ideal for medium risk decubitus.

Technical specifications:

Material: slow memory polyurethane foam (density 52-58 kg/m3)
Cover material: single spread polyurethane in the upper part and PVC polyester in the lower pard
Dimensions: cm 41x41x7 H
Characteristics: removable cover