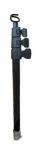

# 12018N

Telescopic foldable phleboclysis stand for self loading stretchers

## FEATURES

"P-120" Aluminium telescopic foldable phleboclysis stand for self loading stretchers. Dimensions: min. height cm 45 - max. height cm 128 Height 1st stage: cm 70 Height 2nd stage: cm 98