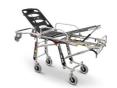

#### ACCESSORY OF

Mercury Lite 7080/4RG Proof Ambulance cot in aluminium with variable height and four swivel castors

Mercury 7070/4RG PROOF Stainless steel variable height stretcher certified with 4 rotating wheels

Mercury Lite Cinque 7095/4RG Proof Certified aluminium 5 levels selfloading stretcher with 4 swivel wheels

Mercury 7072/4RG PROOF Certified stainless steel variable height stretcher high version with 4 rotating wheels

Mercury Cinque 7075/4RG PROOF Certified 5 levels self-loading stretcher with 4 swivel wheels

Mercury EL 7092 PROOF Certified self-loading stretcher

Mercury EL 7094 PROOF Certified self-loading stretcher -high version

MeBer-X 7300 "MeBer-X" Multi-level stretcher complete with mattress and belts

Mercury Lite Cinque 7097/4RG Proof Certified aluminium 5 levels selfloading stretcher with 4 swivel wheels - high version