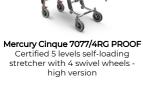

MeBer-X 7300 "MeBer-X" Multi-level stretcher complete with mattress and belts

Mercury Lite Cinque 7097/4RG Proof Certified aluminium 5 levels selfloading stretcher with 4 swivel wheels - high version