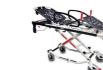

# 12018N

Telescopic foldable phleboclysis stand for self loading stretchers

## FEATURES

"P-120" Aluminium telescopic foldable phleboclysis stand for self loading stretchers. Dimensions: min. height cm 45 - max. height cm 128 Height 1st stage: cm 70 Height 2nd stage: cm 98