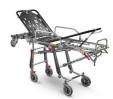

#### ACCESSORY OF

Mercury Lite 7080/4RG Proof Ambulance cot in aluminium with variable height and four swivel castors

Mercury 7070/4RG PROOF Stainless steel variable height stretcher certified with 4 rotating wheels

Mercury Lite Cinque 7095/4RG Proof Certified aluminium 5 levels selfloading stretcher with 4 swivel wheels

Mercury 7072/4RG PROOF Certified stainless steel variable height stretcher high version with 4 rotating wheels

Mercury Cinque 7075/4RG PROOF Certified 5 levels self-loading stretcher with 4 swivel wheels

Mercury EL 7092 PROOF Certified self-loading stretcher

Mercury EL 7094 PROOF Certified self-loading stretcher -high version

MeBer-X 7300 "MeBer-X" Multi-level stretcher complete with mattress and belts

Mercury Lite Cinque 7097/4RG Proof Certified aluminium 5 levels selfloading stretcher with 4 swivel wheels - high version