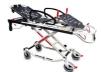

MeBer-X 7300 "MeBer-X" Multi-level stretcher complete with mattress and belts

Mercury Lite Cinque 7097/4RG Proof Certified aluminium 5 levels selfloading stretcher with 4 swivel wheels - high version