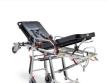

MeBer-X 7300 "MeBer-X" Multi-level stretcher complete with mattress and belts

Mercury Lite Cinque 7097/4RG Proof Certified aluminium 5 levels selfloading stretcher with 4 swivel wheels - high version