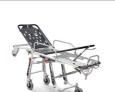

#### ACCESSORY OF

Mercury Lite 7080/4RG Proof Ambulance cot in aluminium with variable height and four swivel castors

Mercury 7070/4RG PROOF Stainless steel variable height stretcher certified with 4 rotating wheels

Mercury Lite Cinque 7095/4RG Proof Certified aluminium 5 levels selfloading stretcher with 4 swivel wheels

Mercury 7072/4RG PROOF Certified stainless steel variable height stretcher high version with 4 rotating wheels

Mercury Cinque 7075/4RG PROOF Certified 5 levels self-loading stretcher with 4 swivel wheels

Mercury EL 7092 PROOF Certified self-loading stretcher

Mercury EL 7094 PROOF Certified self-loading stretcher -high version

MeBer-X 7300 "MeBer-X" Multi-level stretcher complete with mattress and belts

Mercury Lite Cinque 7097/4RG Proof Certified aluminium 5 levels selfloading stretcher with 4 swivel wheels - high version