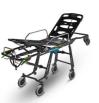

MeBer-X 7300 "MeBer-X" Multi-level stretcher complete with mattress and belts

Mercury Lite Cinque 7097/4RG Proof Certified aluminium 5 levels selfloading stretcher with 4 swivel wheels - high version