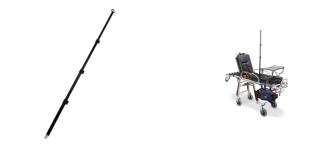

# 12018N

Telescopic foldable phleboclysis stand for self loading stretchers

## FEATURES

"P-120" Aluminium telescopic foldable phleboclysis stand for self loading stretchers. Dimensions: min. height cm 45 - max. height cm 128 Height 1st stage: cm 70 Height 2nd stage: cm 98