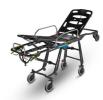

#### ACCESSORY OF

Mercury Lite 7080/4RG Proof Ambulance cot in aluminium with variable height and four swivel castors

Mercury 7070/4RG PROOF Stainless steel variable height stretcher certified with 4 rotating wheels

Mercury Lite Cinque 7095/4RG Proof Certified aluminium 5 levels selfloading stretcher with 4 swivel wheels

Mercury 7072/4RG PROOF Certified stainless steel variable height stretcher high version with 4 rotating wheels

Mercury Cinque 7075/4RG PROOF Certified 5 levels self-loading stretcher with 4 swivel wheels

Mercury EL 7092 PROOF Certified self-loading stretcher

Mercury EL 7094 PROOF Certified self-loading stretcher -high version

MeBer-X 7300 "MeBer-X" Multi-level stretcher complete with mattress and belts

Mercury Lite Cinque 7097/4RG Proof Certified aluminium 5 levels selfloading stretcher with 4 swivel wheels - high version