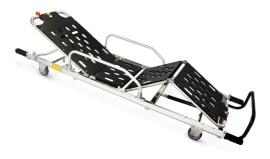

# 1515 PROOF Fixed stretcher

Fixed stretcher with rigid bed

#### **FEATURES**

Fixed stretcher built in anodized aluminium with painted rigid back rest and bed. Resistant and easy to clean. Trendelenburg and Fowler positions. Suitable for our ambulance trolleys (TITANUS) or as a hand-carried stretcher.

- 4 extractable and adjustable handles
- 4 wheels diam. 100mm
- adjustable backrest 75 degrees
- Supplied with 2 belts (art. 608-A/MEB or 608-N/MEB), n. 3 belts (art. 605C), n.1 belt (art. 612/AN-2/MEB or 612/N-2/MEB) and 1 mattress (art. 7014)
- Foldable side rails