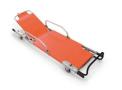

# 1515 PROOF Fixed stretcher

Fixed stretcher with rigid bed

#### **FEATURES**

Fixed stretcher built in anodized aluminium with painted rigid back rest and bed. Resistant and easy to clean. Trendelenburg and Fowler positions. Suitable for our ambulance trolleys (TITANUS) or as a hand-carried stretcher.

- 4 extractable and adjustable handles
- 4 wheels diam. 100mm
- adjustable backrest 75 degrees
- Supplied with 2 belts (art. 608-A/MEB or 608-N/MEB), n. 3 belts (art. 605C), n.1 belt (art. 612/AN-2/MEB or 612/N-2/MEB) and 1 mattress (art. 7014)
- Foldable side rails