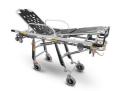

# 1515 PROOF Fixed stretcher

Fixed stretcher with rigid bed

#### **FEATURES**

Fixed stretcher built in anodized aluminium with painted rigid back rest and bed. Resistant and easy to clean. Trendelenburg and Fowler positions. Suitable for our ambulance trolleys (TITANUS) or as a hand-carried stretcher.

- 4 extractable and adjustable handles
- 4 wheels diam. 100mm
- adjustable backrest 75 degrees
- Supplied with 2 belts (art. 608-A/MEB or 608-N/MEB), n. 3 belts (art. 605C), n.1 belt (art. 612/AN-2/MEB or 612/N-2/MEB) and 1 mattress (art. 7014)
- Foldable side rails