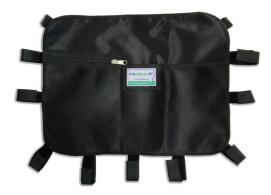

## 12025

Black multi usage object holder for automatic loading stretcher

## **FEATURES**

Object holder made of anti-tear nylon to be fixed under back-rest of all Me.Ber. stretchers. It is composed by a closed pocket with a zip for little objects and by a bigger open pocket for documents. It is fixed to the trolley tube of the stretcher with practical Velcro® belts. **Dimensions:** cm 50x37

## MAIN FEATURES

| Width (cm)  | 50 |
|-------------|----|
| Height (cm) | 37 |