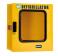

## 8396

Defibrillator metal cabinet with thermoregulation and alarm for outer use

## FEATURES

Metal cabinet made of p02 carbon steel with 15/10 thickness, watertight welds, gaskets, watertight door and dust with IP44 protection degree and snap closure with tubes adjustment and with the possibility of application of padlock or seal (not supplied). Hinges in durable metal alloy anti tear anti corrosion. Height-adjustable internal shelf with grille for hot air recirculation. Comfortable technopolymer handle for easy opening. Liquid crystal sensor positioned at the front of the temperature inside the case. Alarm signal Volume 100 db.

External dimensions  $425 \times 480 \times 215 \text{ mm} (W \times H \times D)$ Internal dimensions 420 mm (W) - 390 mm (H)

ATTENTION: METAL CABINET NOT SUITABLE FOR MARITIME LOCATIONS