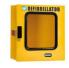

## 8396

Defibrillator metal cabinet with thermoregulation and alarm for outer use

## FEATURES

Metal cabinet made of p02 carbon steel with 15/10 thickness, watertight welds, gaskets, watertight door and dust with IP44 protection degree and snap closure with tubes adjustment and with the possibility of application of padlock or seal (not supplied). Hinges in durable metal alloy anti tear anti corrosion. Height-adjustable internal shelf with grille for hot air recirculation. Comfortable technopolymer handle for easy opening. Liquid crystal sensor positioned at the front of the temperature inside the case. Alarm signal Volume 100 db.

External dimensions  $425 \times 480 \times 215 \text{ mm} (W \times H \times D)$ Internal dimensions 420 mm (W) - 390 mm (H)

ATTENTION: METAL CABINET NOT SUITABLE FOR MARITIME LOCATIONS