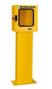

## SEE ALSO

**8432** Teca di colore bianco mod. standard per defibrillatore

**8396-001** Pedestal for art. 8396 – 8398

8398 Defibrillator metal cabinet with thermoregulation and alarm for outer use