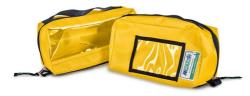

## 1362-002/Y

Yellow rectangular inside bag for knapsacks

## FEATURES

Yellow rectangular inside bag for knapsacks. Also available in red, blue and orange. Dimensions: 30 x 15 x 10 cm (LxHxD)