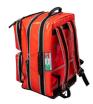

#### **FEATURES**

Red Emergency bag made in closed-cell PVC, with PVC bottom, plastic supports and upper transparent pocket for customizations. Compact but roomy, thanks to its internal modularity it allows the organization of space in a personalized way in order to optimally house what is necessary for emergencies. 4 pockets, 2 on the sides, one front and one rear, predisposed with supports and rubber bands. It is also equipped with an additional removable bag with transparent front. Thanks to its construction, it allows internal cleaning and disinfection. Portable by hand, shoulder strap or as a backpack.