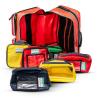

#### **FEATURES**

Red Emergency bag made in closed-cell PVC, with PVC bottom, plastic supports and upper transparent pocket for customizations. Compact but roomy, thanks to its internal modularity it allows the organization of space in a personalized way in order to optimally house what is necessary for emergencies. 4 pockets, 2 on the sides, one front and one rear, predisposed with supports and rubber bands. It is also equipped with an additional removable bag with transparent front. Thanks to its construction, it allows internal cleaning and disinfection. Portable by hand, shoulder strap or as a backpack.

Size: 45 x 33 x 34 cm (W x H x D).

#### MAIN FEATURES

| Height (cm) | 54  |
|-------------|-----|
| Width (cm)  | 33  |
| Depth (cm.) | 36  |
| Weight (kg) | 3,8 |