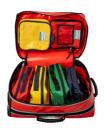

#### **FEATURES**

Red Emergency bag made in closed-cell PVC, with PVC bottom, plastic supports and upper transparent pocket for customizations. Compact but roomy, thanks to its internal modularity it allows the organization of space in a personalized way in order to optimally house what is necessary for emergencies. 4 pockets, 2 on the sides, one front and one rear, predisposed with supports and rubber bands. It is also equipped with an additional removable bag with transparent front. Thanks to its construction, it allows internal cleaning and disinfection. Portable by hand, shoulder strap or as a backpack.