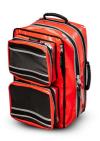

#### **FEATURES**

Red Emergency bag made in closed-cell PVC, with PVC bottom, plastic supports and upper transparent pocket for customizations. Compact but roomy, thanks to its internal modularity it allows the organization of space in a personalized way in order to optimally house what is necessary for emergencies. 4 pockets, 2 on the sides, one front and one rear, predisposed with supports and rubber bands. It is also equipped with an additional removable bag with transparent front. Thanks to its construction, it allows internal cleaning and disinfection. Portable by hand, shoulder strap or as a backpack.

Size: 45 x 33 x 34 cm (W x H x D).