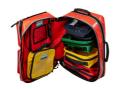

#### **FEATURES**

Red Emergency bag made in closed-cell PVC, with PVC bottom, plastic supports and upper transparent pocket for customizations. Compact but roomy, thanks to its internal modularity it allows the organization of space in a personalized way in order to optimally house what is necessary for emergencies. 4 pockets, 2 on the sides, one front and one rear, predisposed with supports and rubber bands. It is also equipped with an additional removable bag with transparent front. Thanks to its construction, it allows internal cleaning and disinfection. Portable by hand, shoulder strap or as a backpack.