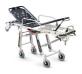

## ACCESSORY OF

Mercury Cinque 7075/4RG PROOF Certified 5 levels self-loading stretcher with 4 swivel wheels

Mercury Cinque 7077/4RG PROOF Certified 5 levels self-loading stretcher with 4 swivel wheels high version

Mercury Lite Cinque 7095/4RG Proof Certified aluminium 5 levels self-loading stretcher with 4 swivel wheels

Mercury Lite Cinque 7097/4RG Proof Certified aluminium 5 levels selfloading stretcher with 4 swivel wheels - high version