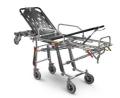

## ACCESSORY OF

Mercury Cinque 7075/4RG PROOF Certified 5 levels self-loading stretcher with 4 swivel wheels

Mercury Cinque 7077/4RG PROOF Certified 5 levels self-loading stretcher with 4 swivel wheels high version

Mercury Lite Cinque 7095/4RG Proof Certified aluminium 5 levels self-loading stretcher with 4 swivel wheels

Mercury Lite Cinque 7097/4RG Proof Certified aluminium 5 levels selfloading stretcher with 4 swivel wheels - high version

Mercury Lite 7080/4RG Proof Ambulance cot in aluminium with variable height and four swivel castors

12084 Bariatric wings set for self-loading stretchers complete with mattresses and belts with reel

Mercury Lite 7082/4RG Proof Certified aluminium variable height stretcher high version with 4 rotating wheels

Mercury EL 7094 PROOF Certified self-loading stretcher -high version

Mercury 7070/4RG PROOF Stainless steel variable height stretcher certified with 4 rotating wheels

12200 Bariatric wings set for Mercury self-loading stretchers complete with mattresses, belts with reel and assembly kit

Mercury 7072/4RG PROOF Certified stainless steel variable height stretcher high version with 4 rotating wheels