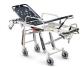

## ACCESSORY OF

Mercury Cinque 7075/4RG PROOF Certified 5 levels self-loading stretcher with 4 swivel wheels

Mercury Cinque 7077/4RG PROOF Certified 5 levels self-loading stretcher with 4 swivel wheels high version

Mercury Lite Cinque 7095/4RG Proof Certified aluminium 5 levels self-loading stretcher with 4 swivel wheels

Mercury Lite Cinque 7097/4RG Proof Certified aluminium 5 levels selfloading stretcher with 4 swivel wheels - high version

Mercury Lite 7080/4RG Proof Ambulance cot in aluminium with variable height and four swivel castors

12084 Bariatric wings set for self-loading stretchers complete with mattresses and belts with reel

Mercury Lite 7082/4RG Proof Certified aluminium variable height stretcher high version with 4 rotating wheels

Mercury EL 7094 PROOF Certified self-loading stretcher -high version

Mercury 7070/4RG PROOF Stainless steel variable height stretcher certified with 4 rotating wheels

12200 Bariatric wings set for Mercury self-loading stretchers complete with mattresses, belts with reel and assembly kit

Mercury 7072/4RG PROOF Certified stainless steel variable height stretcher high version with 4 rotating wheels