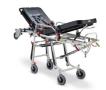

## ACCESSORY OF

Mercury Cinque 7075/4RG PROOF Certified 5 levels self-loading stretcher with 4 swivel wheels

Mercury Cinque 7077/4RG PROOF Certified 5 levels self-loading stretcher with 4 swivel wheels high version

Mercury Lite Cinque 7095/4RG Proof Certified aluminium 5 levels self-loading stretcher with 4 swivel wheels

Mercury Lite Cinque 7097/4RG Proof Certified aluminium 5 levels selfloading stretcher with 4 swivel wheels - high version

Mercury Lite 7080/4RG Proof Ambulance cot in aluminium with variable height and four swivel castors

12084 Bariatric wings set for self-loading stretchers complete with mattresses and belts with reel

Mercury Lite 7082/4RG Proof Certified aluminium variable height stretcher high version with 4 rotating wheels

Mercury EL 7094 PROOF Certified self-loading stretcher -high version

Mercury 7070/4RG PROOF Stainless steel variable height stretcher certified with 4 rotating wheels

12200 Bariatric wings set for Mercury self-loading stretchers complete with mattresses, belts with reel and assembly kit

Mercury 7072/4RG PROOF Certified stainless steel variable height stretcher high version with 4 rotating wheels