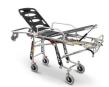

Mercury Lite 7080/4RG Proof Ambulance cot in aluminium with variable height and four swivel castors

12084 Bariatric wings set for self-loading stretchers complete with mattresses and belts with reel

Mercury Lite 7082/4RG Proof Certified aluminium variable height stretcher high version with 4 rotating wheels