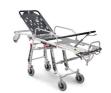

## ACCESSORY OF

Mercury Cinque 7075/4RG PROOF Certified 5 levels self-loading stretcher with 4 swivel wheels

Mercury Cinque 7077/4RG PROOF Certified 5 levels self-loading stretcher with 4 swivel wheels high version

Mercury Lite Cinque 7095/4RG Proof Certified aluminium 5 levels self-loading stretcher with 4 swivel wheels

Mercury Lite Cinque 7097/4RG Proof Certified aluminium 5 levels selfloading stretcher with 4 swivel wheels - high version

Mercury Lite 7080/4RG Proof Ambulance cot in aluminium with variable height and four swivel castors

12084 Bariatric wings set for self-loading stretchers complete with mattresses and belts with reel

Mercury Lite 7082/4RG Proof Certified aluminium variable height stretcher high version with 4 rotating wheels

Mercury EL 7094 PROOF Certified self-loading stretcher -high version

Mercury 7070/4RG PROOF Stainless steel variable height stretcher certified with 4 rotating wheels

12200 Bariatric wings set for Mercury self-loading stretchers complete with mattresses, belts with reel and assembly kit

Mercury 7072/4RG PROOF Certified stainless steel variable height stretcher high version with 4 rotating wheels