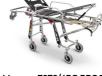

Mercury EL 7094 PROOF Certified self-loading stretcher -high version

Mercury 7070/4RG PROOF Stainless steel variable height stretcher certified with 4 rotating wheels

12200 Bariatric wings set for Mercury self-loading stretchers complete with mattresses, belts with reel and assembly kit

Mercury 7072/4RG PROOF Certified stainless steel variable height stretcher high version with 4 rotating wheels