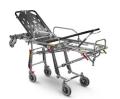

## ACCESSORY OF

Mercury Cinque 7075/4RG PROOF Certified 5 levels self-loading stretcher with 4 swivel wheels

Mercury Cinque 7077/4RG PROOF Certified 5 levels self-loading stretcher with 4 swivel wheels high version

Mercury Lite Cinque 7095/4RG Proof Certified aluminium 5 levels self-loading stretcher with 4 swivel wheels

Mercury Lite Cinque 7097/4RG Proof Certified aluminium 5 levels selfloading stretcher with 4 swivel wheels - high version

Mercury Lite 7080/4RG Proof Ambulance cot in aluminium with variable height and four swivel castors

12084 Bariatric wings set for self-loading stretchers complete with mattresses and belts with reel

Mercury Lite 7082/4RG Proof Certified aluminium variable height stretcher high version with 4 rotating wheels

Mercury EL 7094 PROOF Certified self-loading stretcher -high version

Mercury 7070/4RG PROOF Stainless steel variable height stretcher certified with 4 rotating wheels

12200 Bariatric wings set for Mercury self-loading stretchers complete with mattresses, belts with reel and assembly kit

Mercury 7072/4RG PROOF Certified stainless steel variable height stretcher high version with 4 rotating wheels