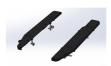

## 12084-001

Cover for bariatric wings set

## FEATURES

Black cover for bariatric wings set (art. 12086 - art. 12088). Dimensions: 136 x 18 x 21 cm

## MAIN FEATURES

| Length (cm) | 136 |
|-------------|-----|
| Width (cm)  | 18  |
| Height (cm) | 21  |
| Weight (kg) | 1,2 |