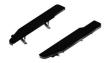

## 12084-001

Cover for bariatric wings set

## FEATURES

Black cover for bariatric wings set (art. 12086 - art. 12088). Dimensions: 136 x 18 x 21 cm

## MAIN FEATURES

| Length (cm) | 136 |
|-------------|-----|
| Width (cm)  | 18  |
| Height (cm) | 21  |
| Weight (kg) | 1,2 |