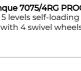

## ACCESSORY OF

Mercury Cinque 7075/4RG PROOF Certified 5 levels self-loading stretcher with 4 swivel wheels

Mercury Cinque 7077/4RG PROOF Certified 5 levels self-loading stretcher with 4 swivel wheels high version