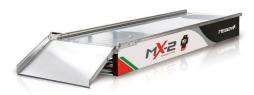

# 19146-955

Support de brancard fixe à double compartiment « MX-2-955 » avec table et abattant 350, et système de fixation art. 955 – certifié EN1789

#### **CARATTERISTICHE**

Support de brancard fixe à double compartiment avec table et abattant de 180 mm. Sur demande, il est possible d'avoir le support avec les systèmes de verrouillage art. 955.
Ressort à gaz inclus.

## DONNÉES TECHNIQUES

| Largeur (cm)            | 63   |
|-------------------------|------|
| Longueur (cm)           | 223  |
| Poids (kg)              | 67,4 |
| Capacité de charge (kg) | 400  |
| Hauteur (cm)            | 21,5 |