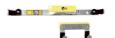

## 616

Certified vertical fastening system for scoop stretchers

## FEATURES

Aluminium support with safe quick locking device for wall mount or vertical storage of a scoop stretcher. The strecher can be folded and then locked.

With our item 616/A it is possible to fix the scoop stretcher folded.

Device certified according to the European harmonized standards UNI EN 1789