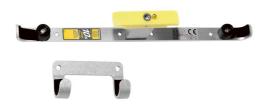

## 616

Certified vertical fastening system for scoop stretchers

## FEATURES

Aluminium support with safe quick locking device for wall mount or vertical storage of a scoop stretcher. The strecher can be folded and then locked.

With our item 616/A it is possible to fix the scoop stretcher folded.

Device certified according to the European harmonized standards UNI EN 1789

## MAIN FEATURES

| Law while (awa) |     |
|-----------------|-----|
| Length (cm)     | 44  |
| Width (cm)      | 2,5 |
| Height (cm)     | 7,5 |
| Weight (kg)     | 0,5 |